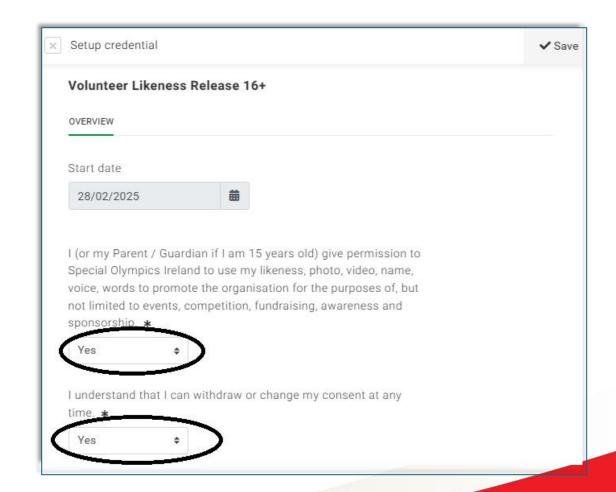

 Click 'Add' to advise us regarding the use of your likeness

 Answer 'Yes' or 'No' to indicate your preference on SOI use of your likeness

 Answer 'Yes' or 'No' to indicate you understand that you can withdraw or change your consent at any time