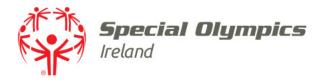

Drag the photo to centre it

- You can manipulate the photo by:
  - Rotation
  - Zoom
- Click '**Done**' when you photo meets requirements

 Click to 'Confirm' the photo you uploaded is an accurate image of you