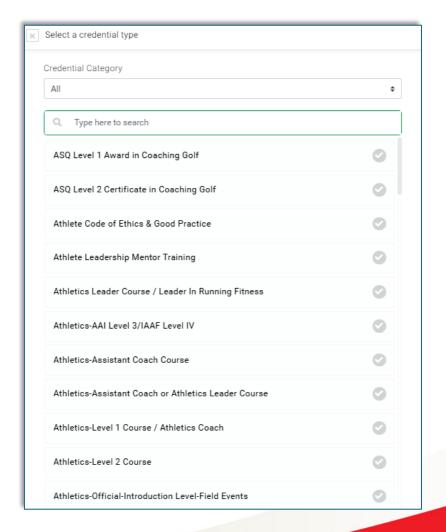

If you hold a Sports
 Qualification in any SOI sport,
 select 'Yes'

Click 'Add' to submit your qualification

Click to select the relevant qualification

 You can filter using Credential Category if you wish

 You may need to scroll to see all qualifications

Enter all required details

Submit proof of your qualification

• Click 'Save' in the top right corner

 Enter your medical qualification, if you hold a medical qualification and wish to volunteer in a medical capacity