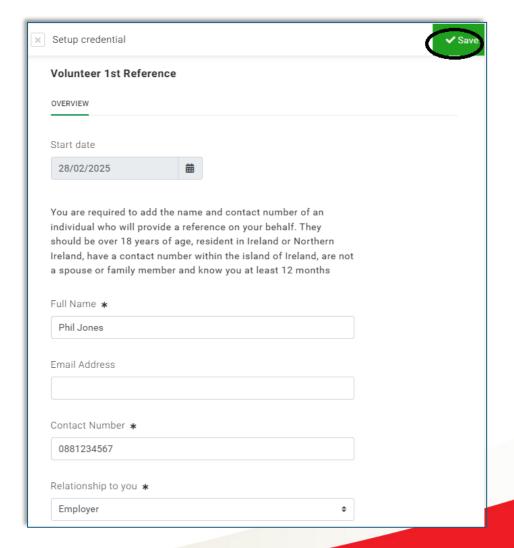

### References

- You must submit the contact details of two referees, who:
  - Are over 18 years of age
  - Are not a spouse or family member
  - Reside in Ireland or Northern Ireland
  - Have a contact number on the island of Ireland
  - Know you at least 12 months
- Click 'Add 1st Reference' then click 'Add 2nd Reference' to submit details

Enter referee contact details

 Click 'Save' in the top right corner

Repeat for Volunteer 2<sup>nd</sup>
 Reference