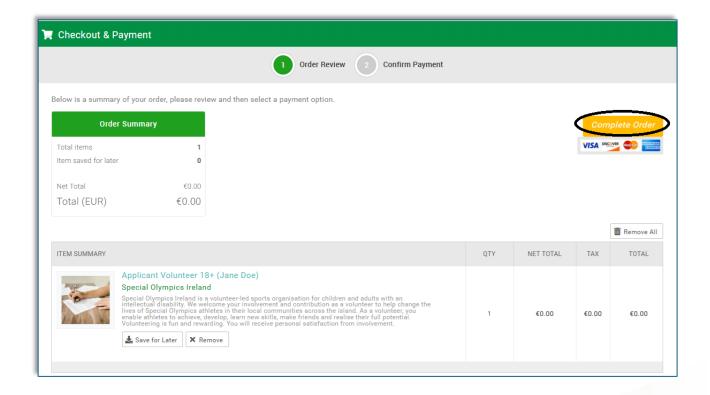

## Finish & Submit application

- Click 'Finish' to submit your application
- Ensure you complete the 'checkout' process
  - There is no charge
- If you do not complete the 'Checkout' process your application will not be submitted for processing

**Note:** after you click "Finish" below, **you must** then click "Yes" on the pop-up that appears and continue to the "Cart". You will not be asked for payment and no card details will be requested but you need to complete the "checkout" process fully to add the applicant membership

## Checkout

Click 'Yes, Proceed to Cart'

• Click 'Complete Order'

There is no charge involved

 You will receive an onscreen Payment is successful message

You will also receive an email with the subject 'Special Olympics Ireland Membership Confirmation'