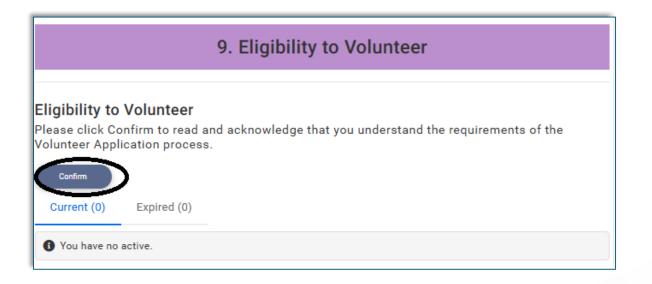

 Click 'Save' in the top right corner

 Click 'Confirm' to acknowledge that you understand the requirements of the Volunteer Application Process

 Tick to confirm you understand that you must complete the full registration process prior to attending any SOI Club or Event