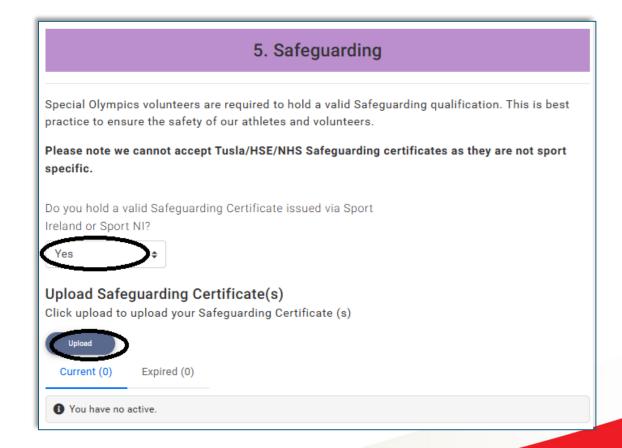

## Safeguarding

- All SOI volunteers must hold a valid Sport Ireland or Sport Northen Ireland Safeguarding 1 qualification
- If you have an existing Safeguarding certificate answer
   'Yes' to submit the certificate
- If you do not have a Safeguarding certificate answer 'No', you will be given an opportunity to sign up for a course after you submit your volunteer application

 Click 'Upload' to submit your Safeguarding certificate

 Click to select the certification you wish to submit

- Enter the date of your course as the 'Start Date'
  - The expiry date of your certificate will fill automatically
- Complete required fields
- Ensure all information on your certificate is clearly visible in the photo submitted
- Click 'Save' in the top right corner