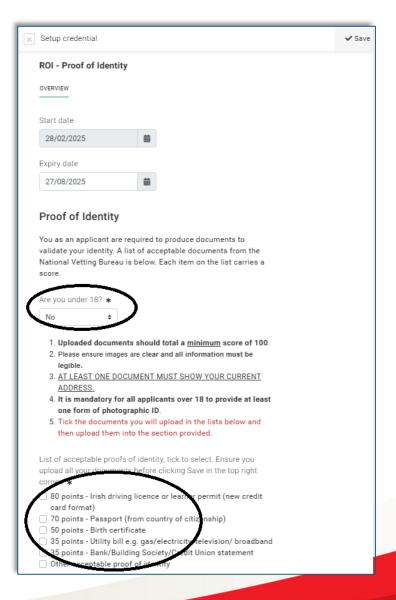

 Click 'Upload' to upload your 'Republic of Ireland Proof of Identity Documents'

 Click 'No' under "Are you under 18?'

Tick the documents you will submit

- The documents submitted must:
  - Total 100 points
  - At least one must provide photographic ID
  - At least one must show your current address