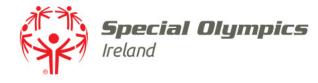

 Click 'Upload' to submit your Safeguarding certificate

 Click to select the certification you wish to submit

- Enter the date of your course as the 'Start Date'
  - The expiry date of your certificate will fill automatically
- Complete required fields
- Ensure all information on your certificate is clearly visible in the photo submitted
- Click 'Save' in the top right corner

If you hold a Sports
 Qualification in any SOI sport,
 select 'Yes'

Click 'Add' to submit your qualification

Click to select the relevant qualification

 You can filter using Credential Category if you wish