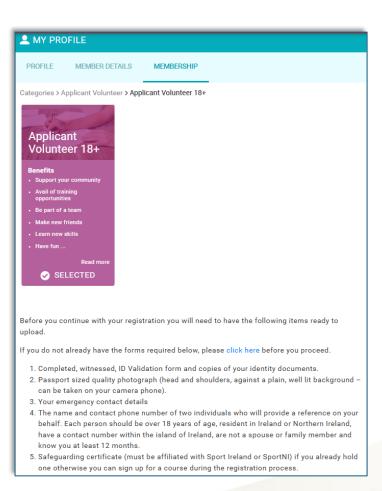

## Complete Applicant Volunteer application

• Click 'Membership' either on the red bar at the top of the screen or under 'My Profile'

Click 'Applicant Volunteer'

Ensure you have gathered all information listed