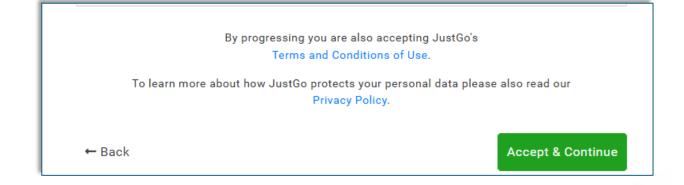

## **Privacy Statement**

 Read our data privacy statement

• Scroll to 'Accept & Continue' at the bottom of the statement

 Your profile will open onscreen

 If you selected a club it will be displayed under 'My Clubs'