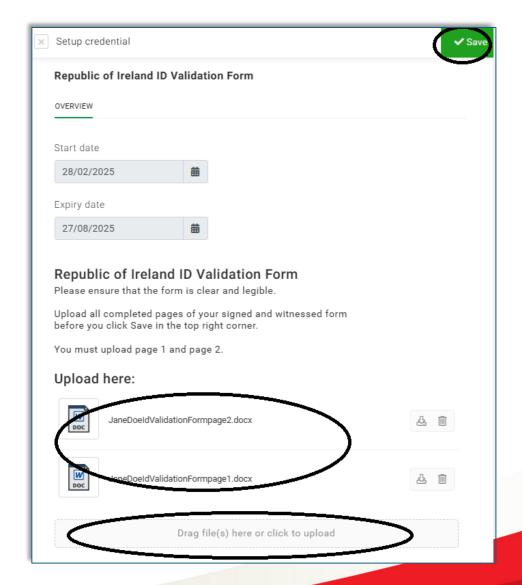

 Click the grey box displaying 'Drag file(s) here or click to upload' to submit your Republic of Ireland ID Validation form

 Ensure you submit pages 1 and 2 as they are required by the National Vetting Bureau

 Click 'Save' in the top right corner

 Your 'Republic of Ireland ID Validation form' credential is displayed Pending Approval

 When your application is submitted, we will process all Pending Credentials