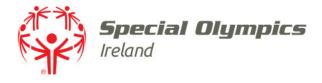

Drag the photo to centre it

- You can manipulate the photo by:
  - Rotation
  - Zoom
- Click '**Done**' when you photo meets requirements

 Click to 'Confirm' the photo you uploaded is an accurate image of you

#### • Tick to:

- Confirm the photo uploaded is an accurate likeness of you
- Confirm that the uploaded photo meets passport quality requirements
- Click 'Save' in the top right corner