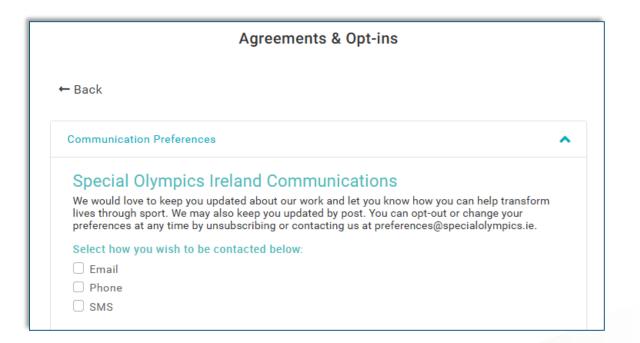

### Communication Preferences

 Select how we can contact you about our work

You can choose more than one method