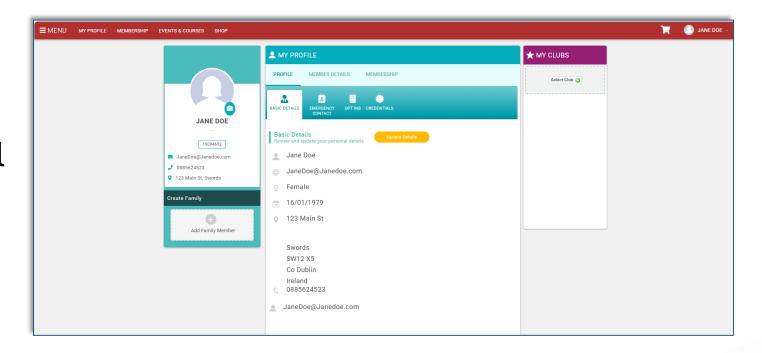

## Complete Applicant Volunteer application

• Click 'Membership' either on the red bar at the top of the screen or under 'My Profile'

Click 'Applicant Volunteer'

Ensure you have gathered all information listed