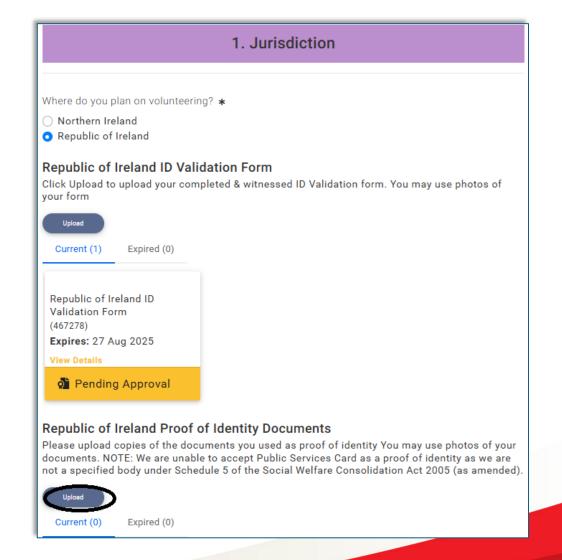

Scroll down to continue

• Click '*Republic of Ireland*' to choose the jurisdiction where you plan on volunteering

 Click 'Upload' to submit your completed and witnessed 'Republic of Ireland ID Validation Form'

 Click the grey box displaying 'Drag file(s) here or click to upload' to submit your Republic of Ireland ID Validation form

 Ensure you submit pages 1 and 2 as they are required by the National Vetting Bureau

 Click 'Save' in the top right corner

 Your 'Republic of Ireland ID Validation form' credential is displayed Pending Approval

 When your application is submitted, we will process all Pending Credentials

 Click 'Upload' to upload your 'Republic of Ireland Proof of Identity Documents'

 Click 'No' under "Are you under 18?'

Tick the documents you will submit

- The documents submitted must:
  - Total 100 points
  - At least one must provide photographic ID
  - At least one must show your current address