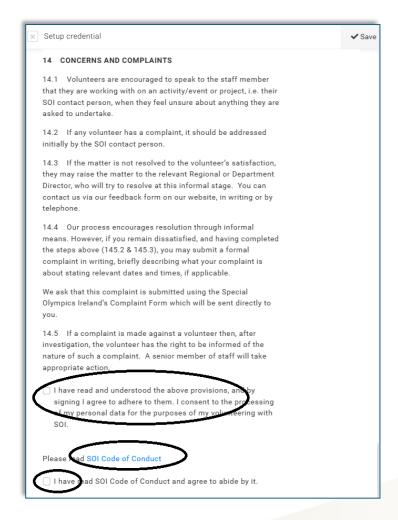

Click 'Add' to submit your registration information

• Click 'Agree' to read and agree to SOI's Volunteer Agreement

- Click to confirm you have read and understood the volunteer agreement
- Click the link to read the 'SOI
   Code of Conduct'
- Confirm that you have read and agree to abide by the code of conduct
- Click 'Save' in the top right corner