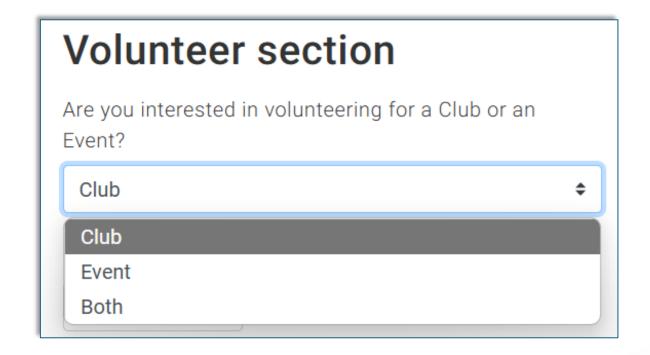

In what capacity are you registering with Special Olympics Ireland?

 Choose 'Club', 'Event' or 'Both' under "Are you interested in volunteering for a Club or an Event?"

• If you choose '**Event**', skip to the slide titled 'Corporate Volunteer'