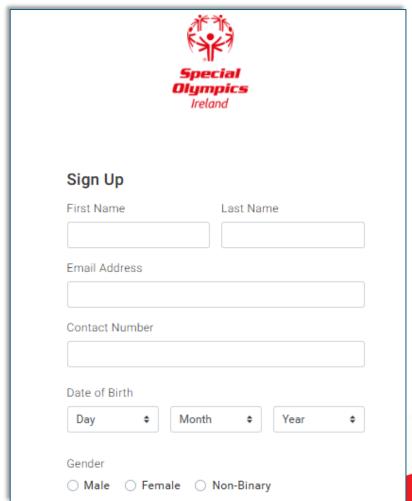

## Create your profile

• Enter your personal details

## Create your profile

- Create a username
  - JustGo will populate this field with your email address

Create a password

Enter your current address