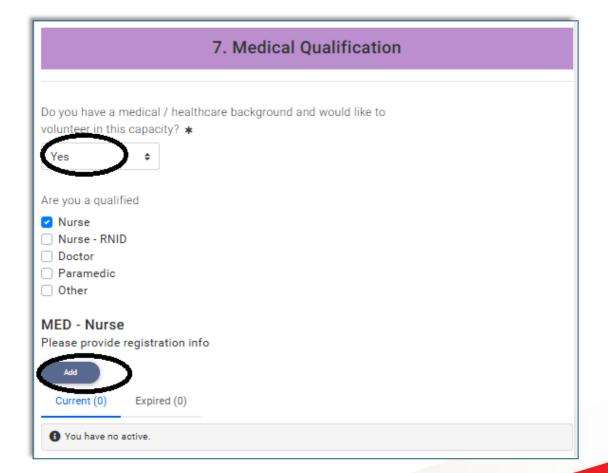

 You may need to scroll to see all qualifications

Enter all required details

Submit proof of your qualification

• Click 'Save' in the top right corner

 Enter your medical qualification, if you hold a medical qualification and wish to volunteer in a medical capacity

Click 'Add' to submit your registration information

• Click 'Agree' to read and agree to SOI's Volunteer Agreement

- Click to confirm you have read and understood the volunteer agreement
- Click the link to read the 'SOI
   Code of Conduct'
- Confirm that you have read and agree to abide by the code of conduct
- Click 'Save' in the top right corner