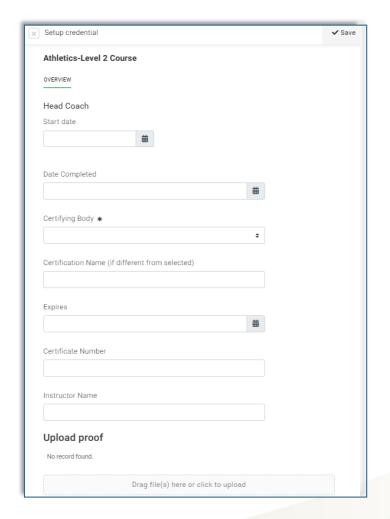

If you hold a Sports
 Qualification in any SOI sport,
 select 'Yes'

Click 'Add' to submit your qualification

Click to select the relevant qualification

 You can filter using Credential Category if you wish

 You may need to scroll to see all qualifications

Enter all required details

Submit proof of your qualification

• Click 'Save' in the top right corner

 Enter your medical qualification, if you hold a medical qualification and wish to volunteer in a medical capacity