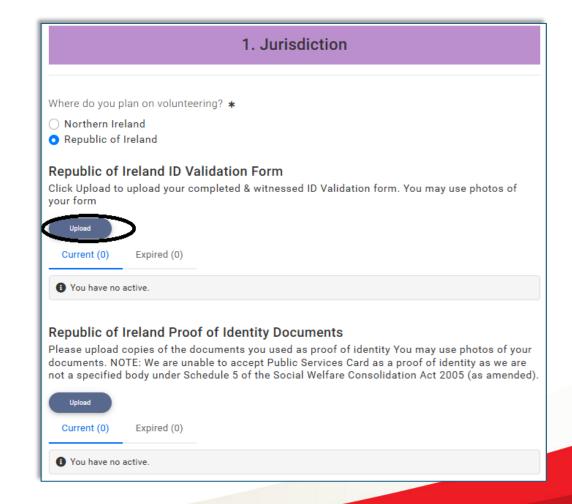

Scroll down to continue

• Click '*Republic of Ireland*' to choose the jurisdiction where you plan on volunteering

 Click 'Upload' to submit your completed and witnessed 'Republic of Ireland ID Validation Form'

 Click the grey box displaying 'Drag file(s) here or click to upload' to submit your Republic of Ireland ID Validation form

 Ensure you submit pages 1 and 2 as they are required by the National Vetting Bureau

 Click 'Save' in the top right corner

 Your 'Republic of Ireland ID Validation form' credential is displayed Pending Approval

 When your application is submitted, we will process all Pending Credentials

 Click 'Upload' to upload your 'Republic of Ireland Proof of Identity Documents'

 Click 'No' under "Are you under 18?'

Tick the documents you will submit

- The documents submitted must:
  - Total 100 points
  - At least one must provide photographic ID
  - At least one must show your current address