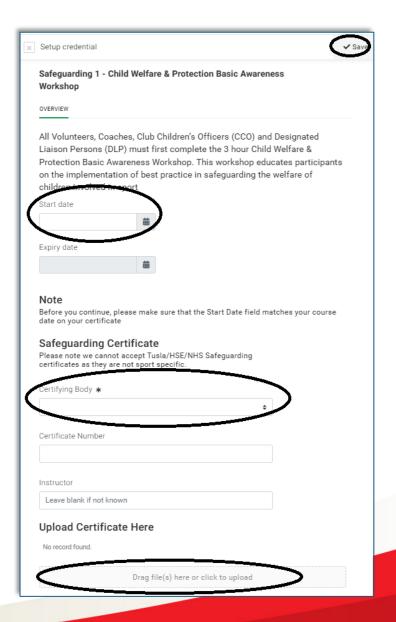

 Click 'Upload' to submit your Safeguarding certificate

 Click to select the certification you wish to submit

- Enter the date of your course as the 'Start Date'
  - The expiry date of your certificate will fill automatically
- Complete required fields
- Ensure all information on your certificate is clearly visible in the photo submitted
- Click 'Save' in the top right corner