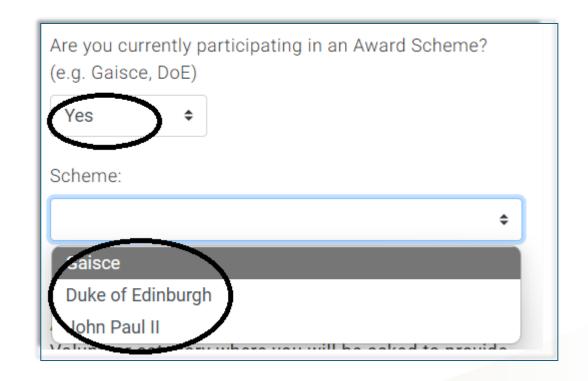

### Award Scheme

• If you are volunteering as part of an award scheme, choose the scheme

• Click 'Sign Up'