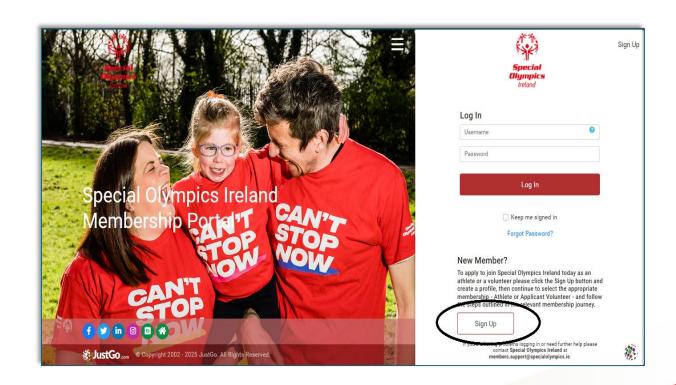

## When you are ready to proceed ...

- Click on the link to JustGo in your registration email
- Alternatively, navigate to www.specialolympicsireland.justgo. com
- Click 'Sign Up'