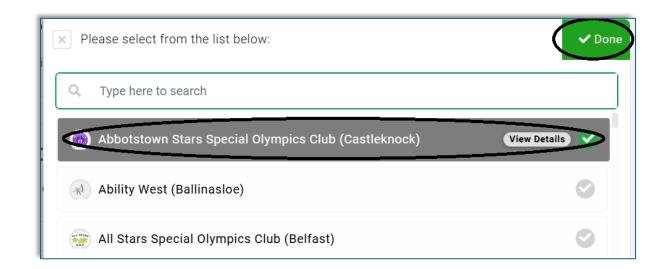

## Select your club

Search or scroll to find your club

Click to select your club's name

• Click '**Done**' in the top right corner