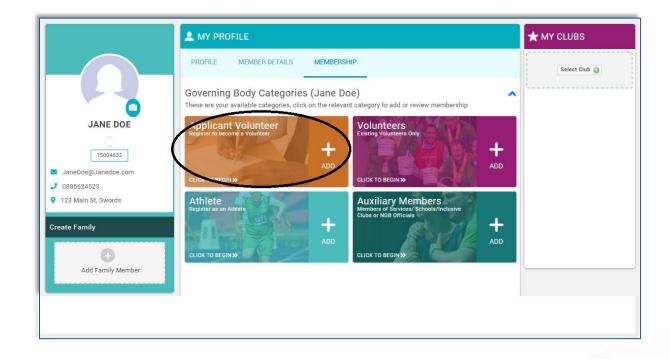

## Complete Applicant Volunteer application

• Click 'Membership' either on the red bar at the top of the screen or under 'My Profile'

Click 'Applicant Volunteer'

Ensure you have gathered all information listed