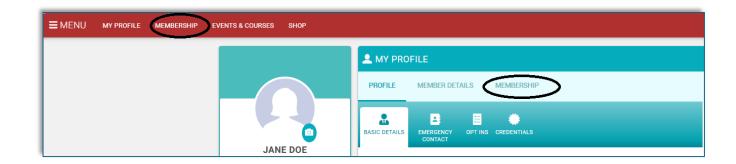

## Complete Applicant Volunteer application

• Click 'Membership' either on the red bar at the top of the screen or under 'My Profile'

Click 'Applicant Volunteer'

Ensure you have gathered all information listed