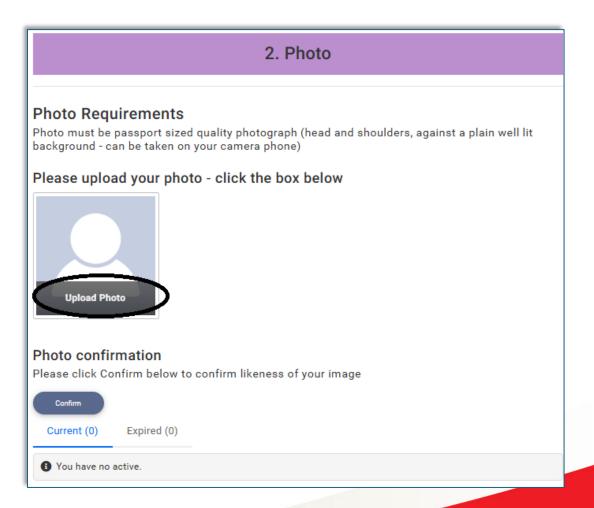

### Photo

- Click 'Upload Photo' to submit your photo for your Membership pass (Digital Pass)
  - Hover over the photo to see 'Upload Photo'

- Your photo must be:
  - Passport style
  - Head and Shoulders
  - Against a plain well lit background

#### **Photo Requirements**

Photo must be passport sized quality photograph (head and shoulders, against a plain well lit background - can be taken on your camera phone)

#### Please upload your photo - click the box below

#### Photo confirmation

Please click Confirm below to confirm likeness of your image

Current (0)

Expired (0)