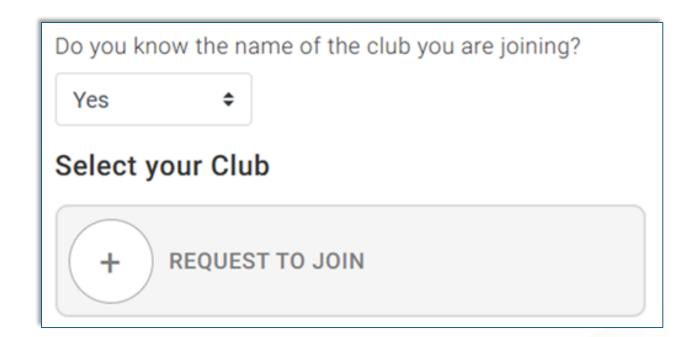

### Choose a club

• Answer 'Yes' or 'No' to 'Do you know the name of the club you are joining?'

 If you know your club's name, click 'Request to Join'

• If you select '**No**' we will contact you, when you have completed your volunteer application