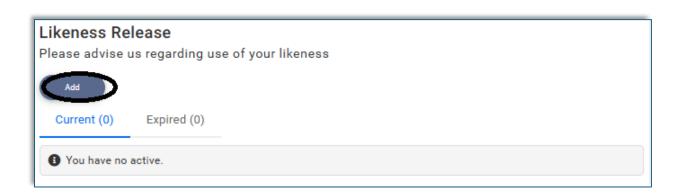

 Click 'Add' to advise us regarding the use of your likeness

 Answer 'Yes' or 'No' to indicate your preference on SOI use of your likeness

 Answer 'Yes' or 'No' to indicate you understand that you can withdraw or change your consent at any time