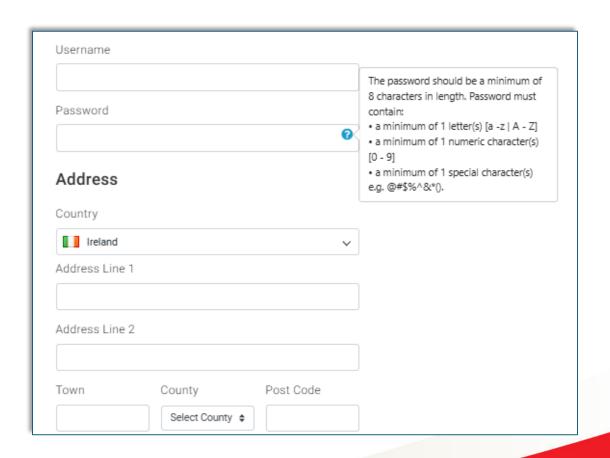

## Create your profile

- Create a username
  - JustGo will populate this field with your email address

Create a password

Enter your current address