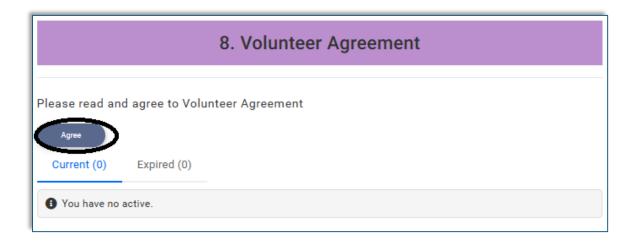

Click 'Add' to submit your registration information

• Click 'Agree' to read and agree to SOI's Volunteer Agreement

- Click to confirm you have read and understood the volunteer agreement
- Click the link to read the 'SOI
   Code of Conduct'
- Confirm that you have read and agree to abide by the code of conduct
- Click 'Save' in the top right corner