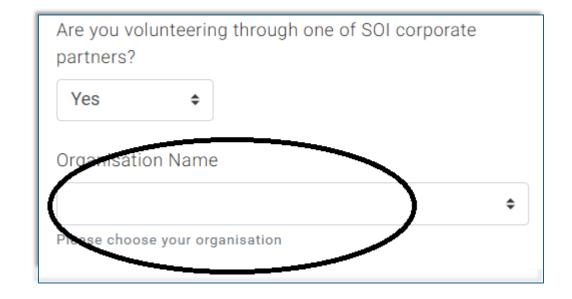

## Corporate Volunteer

• Choose 'Yes' or 'No' under 'Are you volunteering through one of SOI corporate partners?"

• If you choose '**Yes**', please choose your 'Organisation Name'