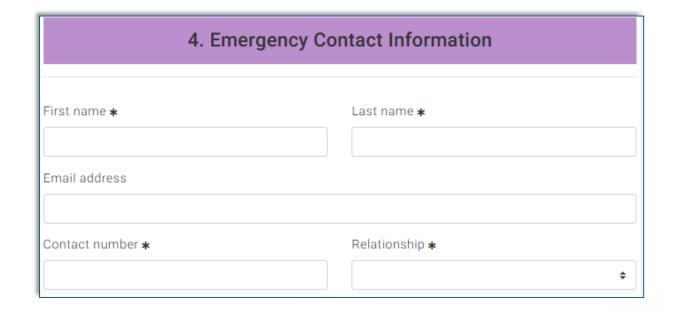

below to confirm likeness of your image



Current (0)

Expired (0)





#### • Tick to:

- Confirm the photo uploaded is an accurate likeness of you
- Confirm that the uploaded photo meets passport quality requirements
- Click 'Save' in the top right corner





### References

- You must submit the contact details of two referees, who:
  - Are over 18 years of age
  - Are not a spouse or family member
  - Reside in Ireland or Northern Ireland
  - Have a contact number on the island of Ireland
  - Know you at least 12 months
- Click 'Add 1st Reference' then click 'Add 2nd Reference' to submit details





Enter referee contact details

 Click 'Save' in the top right corner

Repeat for Volunteer 2<sup>nd</sup>
 Reference





## **Emergency Contact**

Enter your emergency contact details





## Safeguarding

- All SOI volunteers must hold a valid Sport Ireland or Sport Northen Ireland Safeguarding 1 qualification
- If you have an existing Safeguarding certificate answer
   'Yes' to submit the certificate
- If you do not have a Safeguarding certificate answer 'No', you will be given an opportunity to sign up for a course after you submit your volunteer application





 Click 'Upload' to submit your Safeguarding certificate





 Click to select the certification you wish to submit





- Enter the date of your course as the 'Start Date'
  - The expiry date of your certificate will fill automatically
- Complete required fields
- Ensure all information on your certificate is clearly visible in the photo submitted
- Click 'Save' in the top right corner





If you hold a Spor