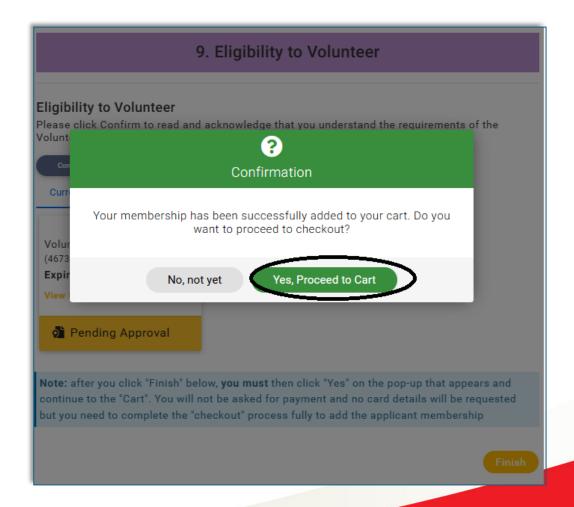

## Finish & Submit application

- Click 'Finish' to submit your application
- Ensure you complete the 'checkout' process
  - There is no charge
- If you do not complete the 'Checkout' process your application will not be submitted for processing

**Note:** after you click "Finish" below, **you must** then click "Yes" on the pop-up that appears and continue to the "Cart". You will not be asked for payment and no card details will be requested but you need to complete the "checkout" process fully to add the applicant membership

## Checkout

Click 'Yes, Proceed to Cart'

• Click 'Complete Order'

There is no charge involved

 You will receive an onscreen Payment is successful message

You will also receive an email with the subject 'Special Olympics Ireland Membership Confirmation'