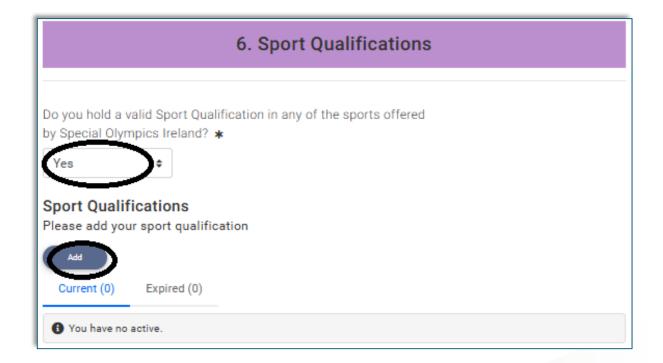

If you hold a Sports
 Qualification in any SOI sport,
 select 'Yes'

Click 'Add' to submit your qualification

Click to select the relevant qualification

 You can filter using Credential Category if you wish

 You may need to scroll to see all qualifications

Enter all required details

Submit proof of your qualification

• Click 'Save' in the top right corner

 Enter your medical qualification, if you hold a medical qualification and wish to volunteer in a medical capacity