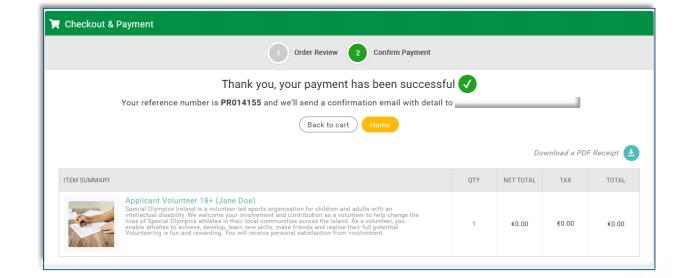

## Checkout

Click 'Yes, Proceed to Cart'

• Click 'Complete Order'

There is no charge involved

 You will receive an onscreen Payment is successful message

You will also receive an email with the subject 'Special Olympics Ireland Membership Confirmation'

## Next steps ....

- The Volunteer department will begin to process your application
- If all your documents are in order you will receive an email from the National Vetting Bureau asking you to complete vetting
- If your documents are not in order, we will be in contact with further instructions
- If you do not have a Safeguarding qualification, you will be contacted with steps on signing up to a course
- If you have any questions, please contact volunteers@specialolympics.ie