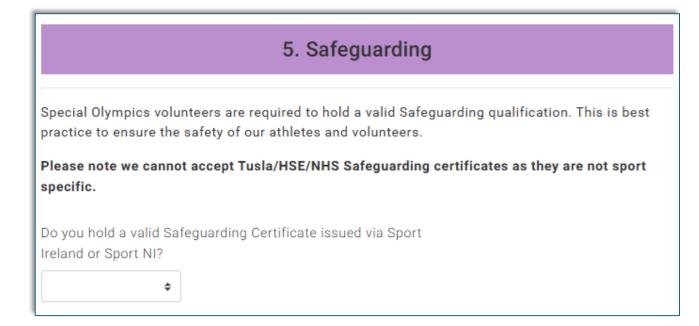

## Safeguarding

- All SOI volunteers must hold a valid Sport Ireland or Sport Northen Ireland Safeguarding 1 qualification
- If you have an existing Safeguarding certificate answer
   'Yes' to submit the certificate
- If you do not have a Safeguarding certificate answer 'No', you will be given an opportunity to sign up for a course after you submit your volunteer application