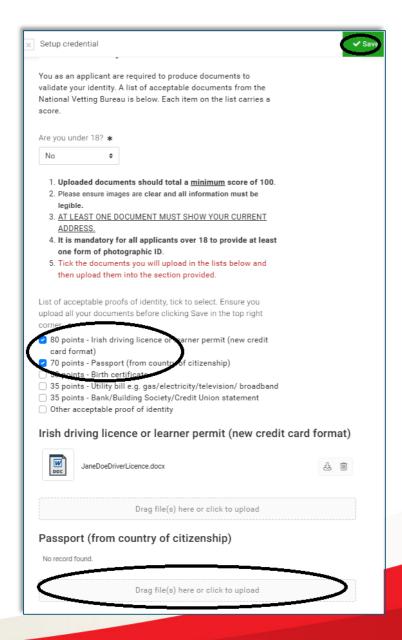

 Click 'Upload' to upload your 'Republic of Ireland Proof of Identity Documents'

 Click 'No' under "Are you under 18?'

Tick the documents you will submit

- The documents submitted must:
  - Total 100 points
  - At least one must provide photographic ID
  - At least one must show your current address

 Click on the grey box displaying 'Drag file(s) here or click to upload' to submit your identity documents

Upload all required documents

 Click 'Save' in the top right corner