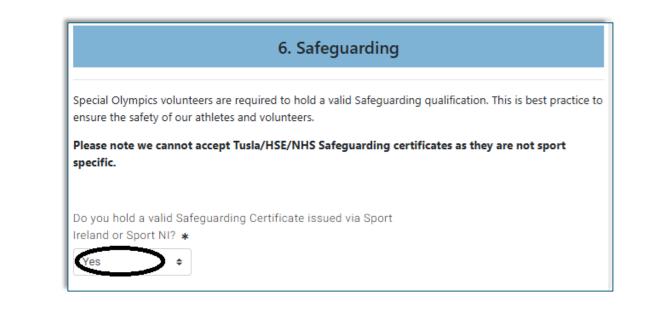

- All SOI volunteers must hold a valid Sport Ireland or Sport Northen Ireland Safeguarding 1 qualification
- If you have an existing valid Safeguarding certificate answer 'Yes' to submit the certificate
- If you do not have a Safeguarding certificate answer 'No', you will be given an opportunity to sign up for a course after you submit your volunteer application

## Click 'Upload' to submit your Safeguarding certificate

Special Olympics volunteers are required to hold a valid Safeguarding qualification. This is best practice to ensure the safety of our athletes and volunteers.

Please note we cannot accept Tusla/HSE/NHS Safeguarding certificates as they are not sport specific.

Do you hold a valid Safeguarding Certificate issued via Sport Ireland or Sport NI?

Upload Safeguarding Certificate(s) Click upload to upload your Safeguarding Certificate (s)