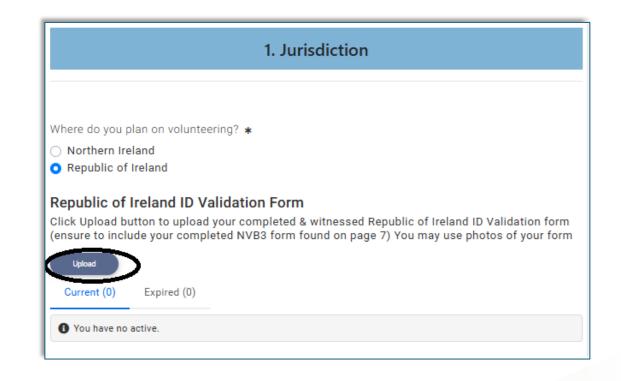

### Click 'Applicant Volunteer'

- Ensure you have gathered all information listed
- Scroll down to continue

• Click '*Republic of Ireland*' to choose the jurisdiction where you plan on volunteering

| Vhere do you plan on | volunteering | ? * |  |  |
|----------------------|--------------|-----|--|--|
| 🔿 Northern Ireland   |              |     |  |  |

 Click 'Upload' to submit your completed and witnessed 'Republic of Ireland ID Validation Form'

- Click the grey box displaying 'Drag file(s) here or click to upload' to submit your Republic of Ireland ID Validation form
- As they are required by the National Vetting Bureau, ensure you submit:
  - Page **1**
  - Page **2**
  - Completed NVB3 form
- Click 'Save' in the top right corner