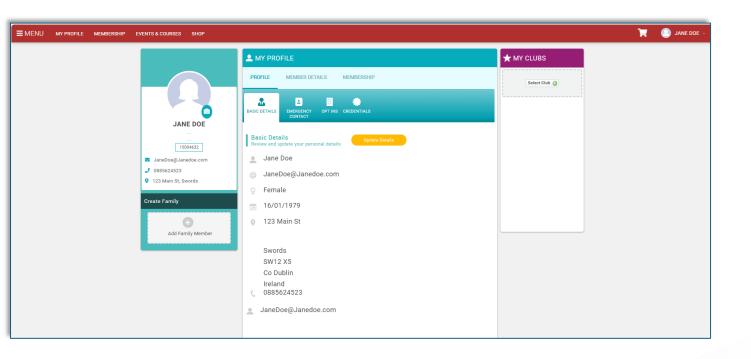

### **Privacy Statement**

- Read our data privacy statement
- Scroll to 'Accept & Continue' at the bottom of the statement

- Your profile will open onscreen
- If you selected a club it will be displayed under '*My Clubs*'

Note: by default a region will added to your profile