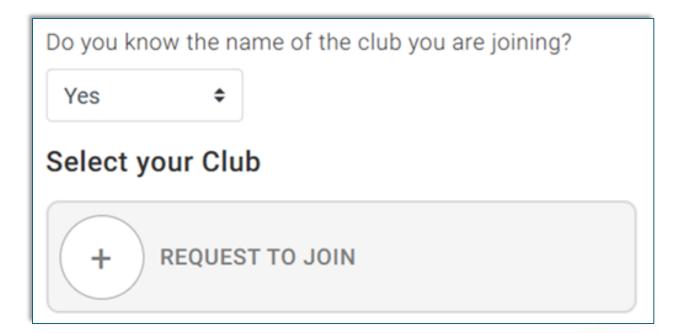

### **Volunteer section**

Are you interested in volunteering for a Club or an Event?

| Club  | \$   |
|-------|------|
| Club  |      |
| Event |      |
| Both  | <br> |

- Answer **'Yes'** or **'No'** to **'**Do you know the name of the club you are joining?**'**
- If you know your club's name, click 'Request to Join'
- If you select '**No**' we will contact you, when you have completed your volunteer application

## Select your club

- Search or scroll to find your club
- Click to select your club's name
- Click 'Done' in the top right corner

**Corporate Volunteer** 

• Select '**No**' under 'Are you volunteering through one of SOI corporate partners?"