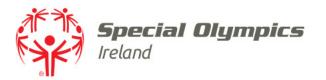

- Drag the photo to centre it
- You can manipulate the photo by:
  - Rotation
  - Zoom
- Click '*Done*' when you photo meets requirements