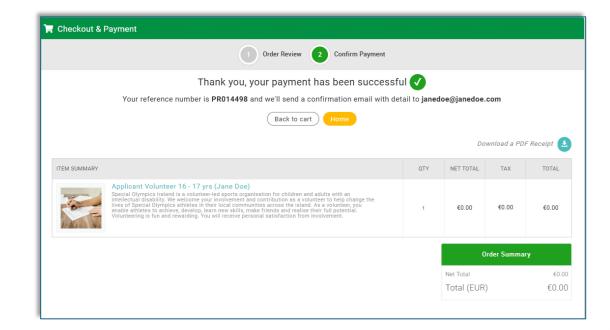

## Checkout

### • Click 'Yes, Proceed to Cart'

- Click 'Complete Order'
- There is no charge involved

- You will receive an onscreen Payment is successful message
- You will also receive an email with the subject 'Special Olympics Ireland Membership Confirmation'