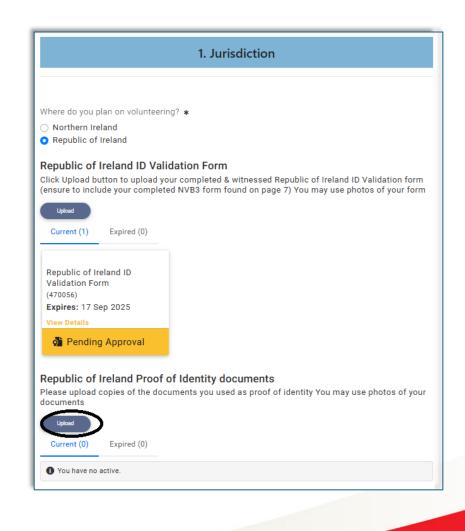

### Click 'Applicant Volunteer'

- Ensure you have gathered all information listed
- Scroll down to continue

• Click '*Republic of Ireland*' to choose the jurisdiction where you plan on volunteering

| Vhere do you plan on | volunteering | ? * |  |  |
|----------------------|--------------|-----|--|--|
| 🔿 Northern Ireland   |              |     |  |  |

 Click 'Upload' to submit your completed and witnessed 'Republic of Ireland ID Validation Form'

- Click the grey box displaying 'Drag file(s) here or click to upload' to submit your Republic of Ireland ID Validation form
- As they are required by the National Vetting Bureau, ensure you submit:
  - Page **1**
  - Page **2**
  - Completed NVB3 form
- Click 'Save' in the top right corner

- Your '*Republic of Ireland ID Validation form*' credential is displayed Pending Approval
- When your application is submitted, we will process all Pending Credentials
- Click 'Upload' to upload your 'Republic of Ireland Proof of Identity Documents'