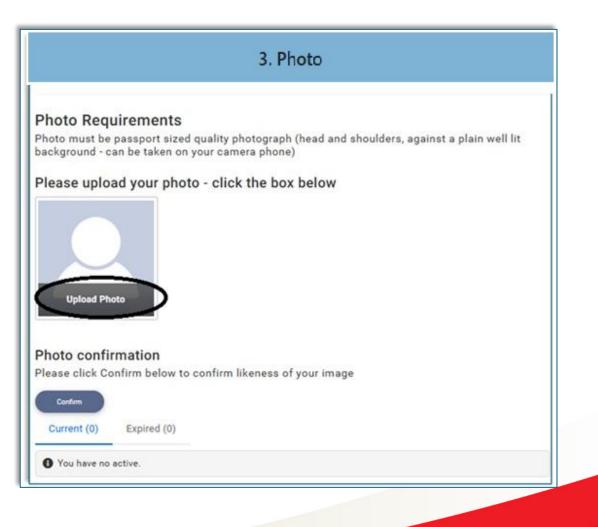

- Click 'Upload Photo' to submit your photo for your Membership pass (Digital Pass)
  - Hover over the photo to see 'Upload Photo'
- Your photo must be:
  - Passport style
  - Head and Shoulders
  - Against a plain well lit background

#### Photo Requirements

Photo must be passport sized quality photograph (head and shoulders, against a plain well lit background - can be taken on your camera phone)

#### Please upload your photo - click the box below