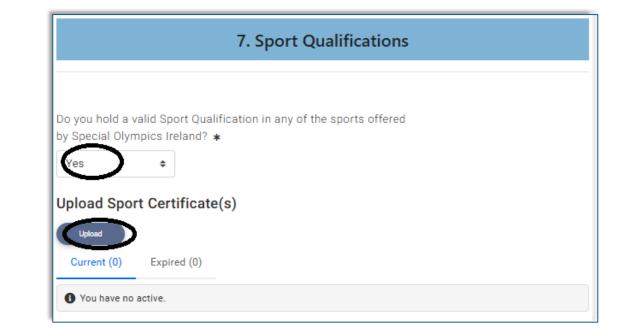

- If you hold a Sports Qualification in any SOI sport, select 'Yes'
- Click '*Upload*' to submit your qualification

- Click to select the relevant qualification
- You can filter using Credential Category if you wish
- You may need to scroll to see all qualifications