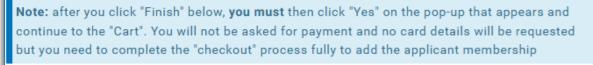

## Finish & Submit application

- Click '*Finish*' to submit your application
  - You may need to scroll
- Ensure you complete the 'checkout' process
  - There is no charge

 If you do not complete the *Checkout*' process your application will not be submitted for processing