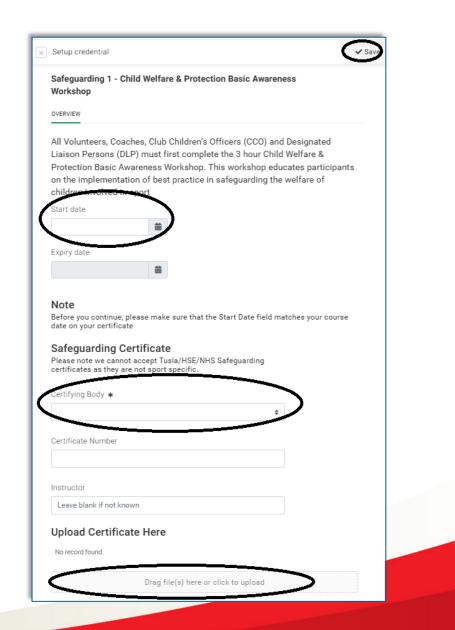

## Click 'Upload' to submit your Safeguarding certificate

Special Olympics volunteers are required to hold a valid Safeguarding qualification. This is best practice to ensure the safety of our athletes and volunteers.

Please note we cannot accept Tusla/HSE/NHS Safeguarding certificates as they are not sport specific.

Do you hold a valid Safeguarding Certificate issued via Sport Ireland or Sport NI?

Upload Safeguarding Certificate(s) Click upload to upload your Safeguarding Certificate (s)

Current (0) Expired (0)

You have no active.

### Enter the date of your course as the 'Start Date'

- The expiry date of your certificate will fill automatically
- Complete required fields
- Ensure all information on your certificate is clearly visible in the photo submitted
- Click 'Save' in the top right corner