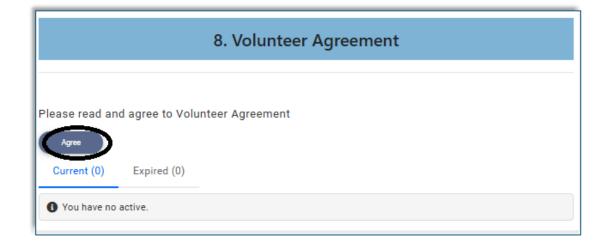

• Click '**Agree**' to read and agree to SOI's Volunteer Agreement

- Click to confirm you have read and understood the volunteer agreement
- Click the link to read the 'SOI Code of Conduct'
- Confirm that you have read and agree to abide by the code of conduct
- Click 'Save' in the top right corner