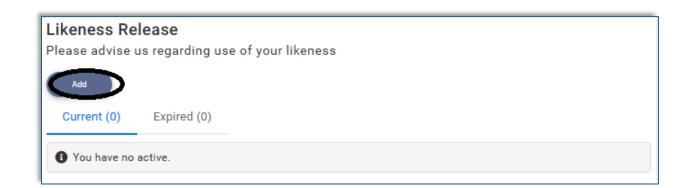

Click 'Add' to advise us regarding the use of your likeness

- Answer 'Yes' or 'No' to indicate your preference on SOI use of your likeness
- Answer 'Yes' or 'No' to indicate you understand that you can withdraw or change your consent at any time
- Click 'Save' in the top right corner