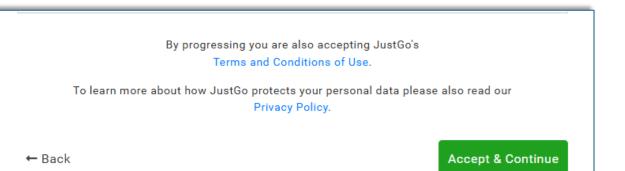

### **Privacy Statement**

- Read our data privacy statement
- Scroll to 'Accept & Continue' at the bottom of the statement

- Your profile will open onscreen
- If you selected a club it will be displayed under '*My Clubs*'