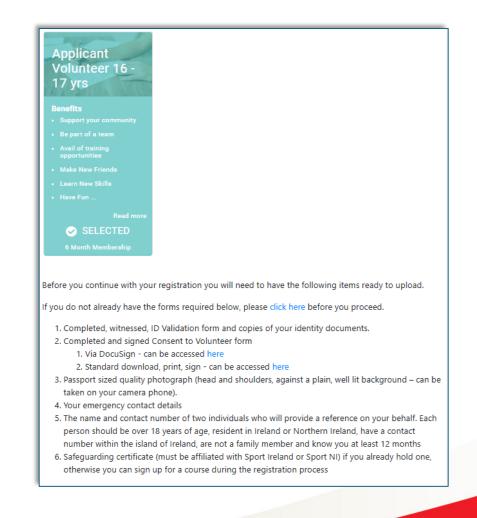

## Before you begin...

- We recommend you:
  - Copy or take a photo of your completed and witnessed ID Validation form
    - The link to download your ID Validation form is included in the registration email you received, or you can access it at Specialolympics.ie/volunteer-forms
  - Have your parent/guardian complete your Parental Consent form either in paper format or via Docusign
  - Have your emergency contact details to hand
  - Take a passport sized, head and shoulders photo of yourself for your Digital (Membership) Pass
  - Prepare the name and contact details of two individuals who will provide a reference for you
    - They must be over 18 years old, resident within the island of Ireland, have a contact number within the island of Ireland, are not a parent or family member, know you at least 12 months
  - Copy or take a photo of your Sport Ireland or Sport Northern Ireland accredited Safeguarding certificate if you have one
    - If you do not have Sport Ireland or Sport Northen Ireland accredited Safeguarding, you can sign up for an SOI Safeguarding course at a later stage

### Click 'Applicant Volunteer'

- Ensure you have gathered all information listed
- Scroll down to continue

• Click '*Republic of Ireland*' to choose the jurisdiction where you plan on volunteering

| Vhere do you plan on | volunteering | ? * |  |  |
|----------------------|--------------|-----|--|--|
| 🔿 Northern Ireland   |              |     |  |  |