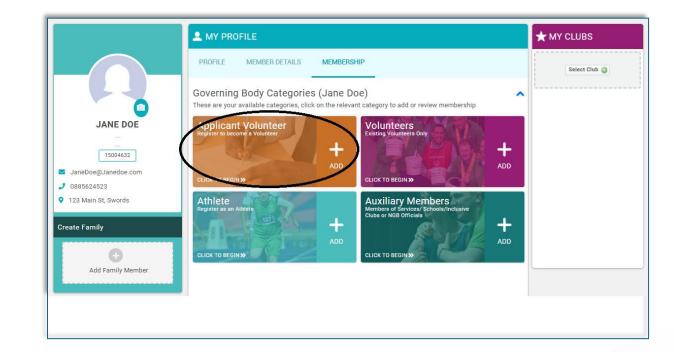

### Click 'Applicant Volunteer'

- Ensure you have gathered all information listed
- Scroll down to continue

• Click '*Republic of Ireland*' to choose the jurisdiction where you plan on volunteering

| Vhere do you plan on | volunteering | ? * |  |  |
|----------------------|--------------|-----|--|--|
| 🔿 Northern Ireland   |              |     |  |  |