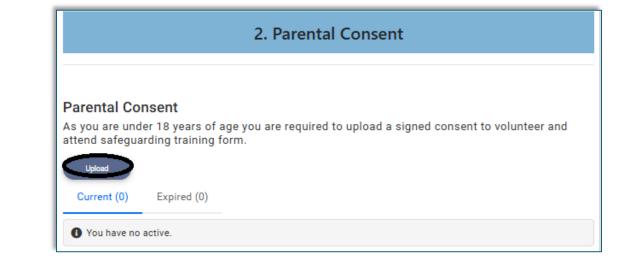

### Click 'Upload' to submit your Parental Consent form

 Click on the grey box displaying 'Drag file(s) here or click to upload' to submit your Parental Consent form

Note: This is not your NVB3 form

Click 'Save' in the top right corner