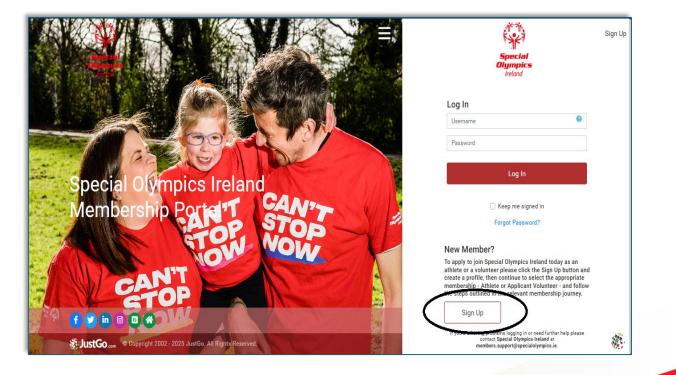

### When you are ready to proceed ...

- Click on the link to JustGo in your registration email
- Alternatively, navigate to <u>www.specialolympicsireland.justgo.</u> <u>com</u>
- Click 'Sign Up'