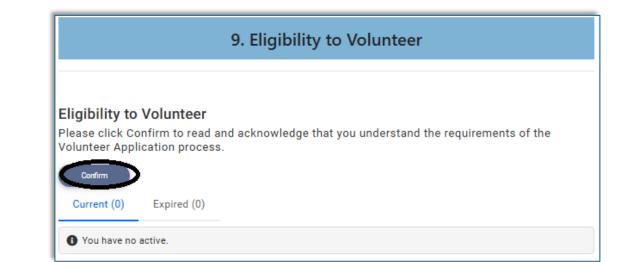

 Click 'Confirm' to acknowledge that you understand the requirements of the Volunteer Application Process

- Tick to confirm you understand that you must complete the full registration process prior to attending any SOI Club or Event
- Click 'Save' in the top right corner