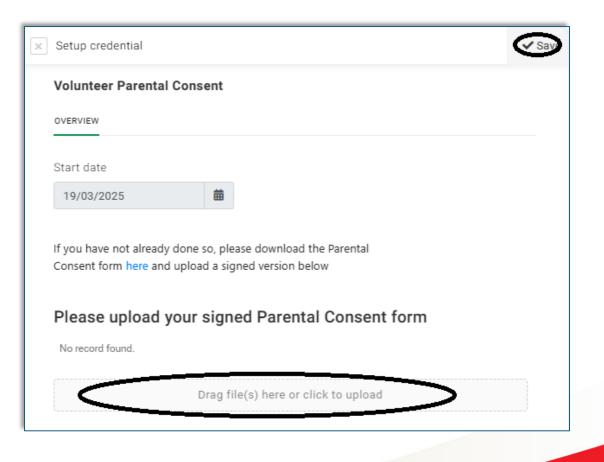

### Click 'Upload' to submit your Parental Consent form

 Click on the grey box displaying 'Drag file(s) here or click to upload' to submit your Parental Consent form

Note: This is not your NVB3 form

Click 'Save' in the top right corner