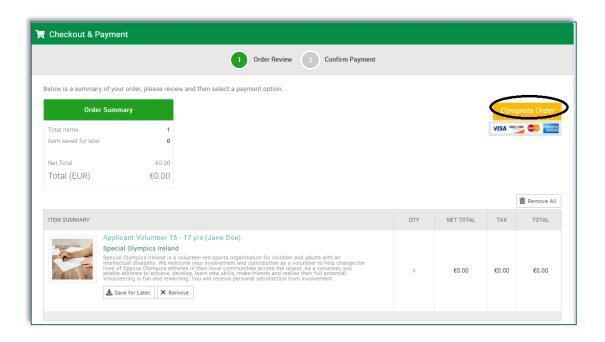

### • Click 'Yes, Proceed to Cart'

- Click 'Complete Order'
- There is no charge involved

- You will receive an onscreen Payment is successful message
- You will also receive an email with the subject 'Special Olympics Ireland Membership Confirmation'