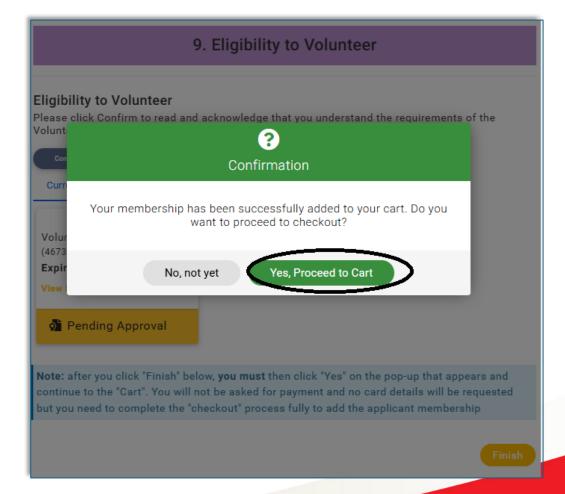

## Finish & Submit application

- Click '*Finish*' to submit your application
  - You may need to scroll
- Ensure you complete the 'checkout' process
  - There is no charge

 If you do not complete the *Checkout*' process your application will not be submitted for processing

### • Click 'Yes, Proceed to Cart'

- Click 'Complete Order'
- There is no charge involved

- You will receive an onscreen Payment is successful message
- You will also receive an email with the subject 'Special Olympics Ireland Membership Confirmation'