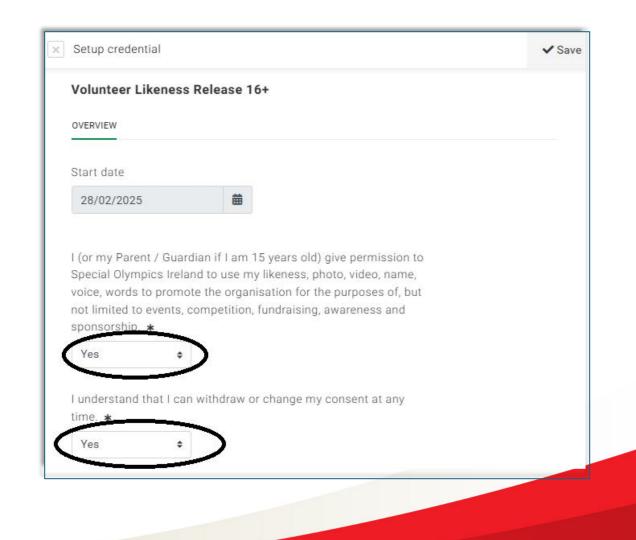

Click 'Add' to advise us regarding the use of your likeness

- Answer 'Yes' or 'No' to indicate your preference on SOI use of your likeness
- Answer 'Yes' or 'No' to indicate you understand that you can withdraw or change your consent at any time
- Click 'Save' in the top right corner