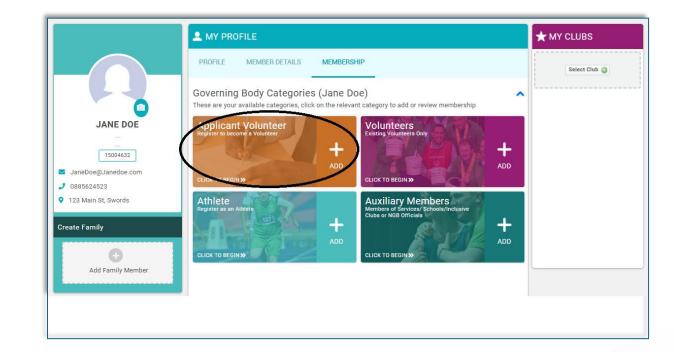

## **Complete Applicant Volunteer application**

• Click '*Membership*' either on the red bar at the top of the screen or under '*My Profile*'

#### Click 'Applicant Volunteer'