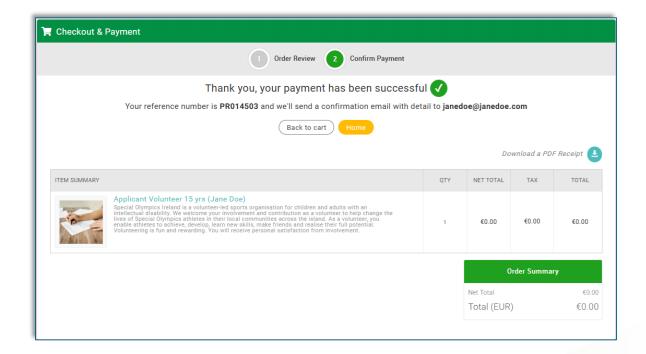

## • Ensure you have gathered all information listed

• Scroll down to continue

| <ul> <li>will not be able to finish this Membersh</li> <li>1. Completed and signed Consent to</li> <li>1. Via DocuSign - can be acces</li> <li>2. Standard download, print, si</li> <li>2. Passport sized quality photograph</li> <li>taken on your camera phone).</li> <li>3. Your emergency contact details</li> <li>4. The name and contact number of</li> <li>referee should be over 18 years of</li> </ul>                                                                                                                                                                                                                                                                                                                                                                                                                                                                                                                                                                                                                                                                                                                                                                                                                                                                                                                                                                                                                                                                                                                                                                                                                                                                                                                                                                                                                                                                                                                                                                                                                                                                                                                          |                                                                                                             |
|------------------------------------------------------------------------------------------------------------------------------------------------------------------------------------------------------------------------------------------------------------------------------------------------------------------------------------------------------------------------------------------------------------------------------------------------------------------------------------------------------------------------------------------------------------------------------------------------------------------------------------------------------------------------------------------------------------------------------------------------------------------------------------------------------------------------------------------------------------------------------------------------------------------------------------------------------------------------------------------------------------------------------------------------------------------------------------------------------------------------------------------------------------------------------------------------------------------------------------------------------------------------------------------------------------------------------------------------------------------------------------------------------------------------------------------------------------------------------------------------------------------------------------------------------------------------------------------------------------------------------------------------------------------------------------------------------------------------------------------------------------------------------------------------------------------------------------------------------------------------------------------------------------------------------------------------------------------------------------------------------------------------------------------------------------------------------------------------------------------------------------------|-------------------------------------------------------------------------------------------------------------|
| Volunteer 15<br>yrs<br>Benefits<br>• Support your community<br>• Be part of a team<br>• Avail of training<br>opportunities<br>• Make New Friends<br>• Learn New Skills<br>• Have Fun<br>Read more<br>✓ SELECTED<br>• Month Membership<br>Before you continue with your registration<br>will not be able to finish this Membersh<br>1. Completed and signed Consent too<br>1. Via DocuSign - can be access<br>2. Standard download, print, si<br>2. Passport sized quality photograph<br>taken on your camera phone).<br>3. Your emergency contact details<br>4. The name and contact number of<br>referee should be over 18 years of                                                                                                                                                                                                                                                                                                                                                                                                                                                                                                                                                                                                                                                                                                                                                                                                                                                                                                                                                                                                                                                                                                                                                                                                                                                                                                                                                                                                                                                                                                     |                                                                                                             |
| YFS         Benefits         • Support your community         • Be part of a team         • Avail of training<br>opportunities         • Make New Friends         • Learn New Skills         • Have Fun         Read more         SELECTED         • Month Membership         Before you continue with your registration         will not be able to finish this Membership         1. Completed and signed Consent to<br>1. Via DocuSign - can be access         2. Standard download, print, si         2. Passport sized quality photograph<br>taken on your camera phone).         3. Your emergency contact details         4. The name and contact number of<br>referee should be over 18 years of                                                                                                                                                                                                                                                                                                                                                                                                                                                                                                                                                                                                                                                                                                                                                                                                                                                                                                                                                                                                                                                                                                                                                                                                                                                                                                                                                                                                                                 |                                                                                                             |
| Benefits<br>• Support your community<br>• Be part of a team<br>• Avail of training<br>opportunities<br>• Make New Friends<br>• Learn New Skills<br>• Have Fun<br>Read more<br>ⓒ SELECTED<br>• Month Membership<br>Before you continue with your registration<br>will not be able to finish this Membership<br>1. Completed and signed Consent to<br>1. Via DocuSign - can be access<br>2. Standard download, print, si<br>2. Passport sized quality photograph<br>taken on your camera phone).<br>3. Your emergency contact details<br>4. The name and contact number of<br>referee should be over 18 years of                                                                                                                                                                                                                                                                                                                                                                                                                                                                                                                                                                                                                                                                                                                                                                                                                                                                                                                                                                                                                                                                                                                                                                                                                                                                                                                                                                                                                                                                                                                           |                                                                                                             |
| <ul> <li>Support your community</li> <li>Be part of a team</li> <li>Avail of training<br/>opportunities</li> <li>Make New Friends</li> <li>Learn New Skills</li> <li>Have Fun<br/>Read more</li> <li>SELECTED</li> <li>6 Month Membership</li> </ul> Before you continue with your registrative will not be able to finish this Membership 1. Completed and signed Consent to 1. Via DocuSign - can be access <ul> <li>2. Standard download, print, si</li> <li>2. Passport sized quality photograph taken on your camera phone).</li> <li>3. Your emergency contact details</li> <li>4. The name and contact number of referee should be over 18 years of the second seco</li></ul>           |                                                                                                             |
| <ul> <li>Be part of a team</li> <li>Avail of training opportunities</li> <li>Make New Friends</li> <li>Learn New Skills</li> <li>Have Fun</li> <li>Read more</li> <li>SELECTED</li> <li>6 Month Membership</li> </ul> Before you continue with your registrative will not be able to finish this Membership I. Completed and signed Consent to 1. Via DocuSign - can be access <ul> <li>2. Standard download, print, si</li> <li>2. Passport sized quality photograph taken on your camera phone).</li> <li>3. Your emergency contact details</li> <li>4. The name and contact number of referee should be over 18 years of the second second</li></ul>                   |                                                                                                             |
| <ul> <li>Avail of training<br/>opportunities</li> <li>Make New Friends</li> <li>Learn New Skills</li> <li>Have Fun<br/>Read more</li> <li>SELECTED</li> <li>6 Month Membership</li> </ul> Before you continue with your registration<br>will not be able to finish this Membership 1. Completed and signed Consent to<br>1. Via DocuSign - can be access <ul> <li>2. Standard download, print, si</li> <li>2. Passport sized quality photograph<br/>taken on your camera phone).</li> <li>3. Your emergency contact details</li> <li>4. The name and contact number of<br/>referee should be over 18 years of</li> </ul>                                                                                                                                                                                                                                                                                                                                                                                                                                                                                                                                                                                                                                                                                                                                                                                                                                                                                                                                                                                                                                                                                                                                                                                                                                                                                                                                                                                                                                                                                                                 |                                                                                                             |
| opportunities  Make New Friends  Learn New Skills Have Fun  Read more  SELECTED 6 Month Membership Before you continue with your registrati will not be able to finish this Membersh 1. Completed and signed Consent to 1. Via DocuSign - can be acces 2. Standard download, print, si 2. Passport sized quality photograph taken on your camera phone). 3. Your emergency contact details 4. The name and contact number of referee should be over 18 years of                                                                                                                                                                                                                                                                                                                                                                                                                                                                                                                                                                                                                                                                                                                                                                                                                                                                                                                                                                                                                                                                                                                                                                                                                                                                                                                                                                                                                                                                                                                                                                                                                                                                          |                                                                                                             |
| <ul> <li>Learn New Skills</li> <li>Have Fun<br/>Read more</li> <li>SELECTED</li> <li>6 Month Membership</li> <li>Before you continue with your registrative</li> <li>and the ship of the s</li></ul>                         |                                                                                                             |
| <ul> <li>Have Fun<br/>Read more</li> <li>SELECTED</li> <li>6 Month Membership</li> <li>Before you continue with your registrative will not be able to finish this Membershin</li> <li>1. Completed and signed Consent to 1. Via DocuSign - can be access</li> <li>2. Standard download, print, si</li> <li>2. Passport sized quality photograph taken on your camera phone).</li> <li>3. Your emergency contact details</li> <li>4. The name and contact number of referee should be over 18 years of</li> </ul>                                                                                                                                                                                                                                                                                                                                                                                                                                                                                                                                                                                                                                                                                                                                                                                                                                                                                                                                                                                                                                                                                                                                                                                                                                                                                                                                                                                                                                                                                                                                                                                                                         |                                                                                                             |
| Read more<br>SELECTED<br>6 Month Membership<br>Before you continue with your registration<br>will not be able to finish this Membership<br>1. Completed and signed Consent to<br>1. Via DocuSign - can be access<br>2. Standard download, print, si<br>2. Passport sized quality photograph<br>taken on your camera phone).<br>3. Your emergency contact details<br>4. The name and contact number of<br>referee should be over 18 years of                                                                                                                                                                                                                                                                                                                                                                                                                                                                                                                                                                                                                                                                                                                                                                                                                                                                                                                                                                                                                                                                                                                                                                                                                                                                                                                                                                                                                                                                                                                                                                                                                                                                                              |                                                                                                             |
| <ul> <li>SELECTED</li> <li>6 Month Membership</li> <li>Before you continue with your registrativil not be able to finish this Membership</li> <li>1. Completed and signed Consent to 1. Via DocuSign - can be acces</li> <li>2. Standard download, print, si</li> <li>2. Passport sized quality photograph taken on your camera phone).</li> <li>3. Your emergency contact details</li> <li>4. The name and contact number of referee should be over 18 years of</li> </ul>                                                                                                                                                                                                                                                                                                                                                                                                                                                                                                                                                                                                                                                                                                                                                                                                                                                                                                                                                                                                                                                                                                                                                                                                                                                                                                                                                                                                                                                                                                                                                                                                                                                              |                                                                                                             |
| <ul> <li>6 Month Membership</li> <li>Before you continue with your registrative will not be able to finish this Membershint 1. Completed and signed Consent to 1. Via DocuSign - can be access 2. Standard download, print, si</li> <li>2. Passport sized quality photographing taken on your camera phone).</li> <li>3. Your emergency contact details</li> <li>4. The name and contact number of referee should be over 18 years of the second sec</li></ul> |                                                                                                             |
| <ul> <li>6 Month Membership</li> <li>Before you continue with your registrative will not be able to finish this Membershin 1. Completed and signed Consent to 1. Via DocuSign - can be access 2. Standard download, print, si</li> <li>2. Passport sized quality photographing taken on your camera phone).</li> <li>3. Your emergency contact details</li> <li>4. The name and contact number of referee should be over 18 years of the second seco</li></ul> |                                                                                                             |
| <ul> <li>Before you continue with your registrativill not be able to finish this Membersh</li> <li>1. Completed and signed Consent to</li> <li>1. Via DocuSign - can be access</li> <li>2. Standard download, print, si</li> <li>2. Passport sized quality photograph taken on your camera phone).</li> <li>3. Your emergency contact details</li> <li>4. The name and contact number of referee should be over 18 years of</li> </ul>                                                                                                                                                                                                                                                                                                                                                                                                                                                                                                                                                                                                                                                                                                                                                                                                                                                                                                                                                                                                                                                                                                                                                                                                                                                                                                                                                                                                                                                                                                                                                                                                                                                                                                   |                                                                                                             |
| <ul> <li>will not be able to finish this Membersh</li> <li>1. Completed and signed Consent to</li> <li>1. Via DocuSign - can be acces</li> <li>2. Standard download, print, si</li> <li>2. Passport sized quality photograph</li> <li>taken on your camera phone).</li> <li>3. Your emergency contact details</li> <li>4. The name and contact number of referee should be over 18 years of</li> </ul>                                                                                                                                                                                                                                                                                                                                                                                                                                                                                                                                                                                                                                                                                                                                                                                                                                                                                                                                                                                                                                                                                                                                                                                                                                                                                                                                                                                                                                                                                                                                                                                                                                                                                                                                   |                                                                                                             |
| <ol> <li>Completed and signed Consent to<br/>1. Via DocuSign - can be acces<br/>2. Standard download, print, si<br/>2. Passport sized quality photograph<br/>taken on your camera phone).</li> <li>Your emergency contact details</li> <li>The name and contact number of<br/>referee should be over 18 years of</li> </ol>                                                                                                                                                                                                                                                                                                                                                                                                                                                                                                                                                                                                                                                                                                                                                                                                                                                                                                                                                                                                                                                                                                                                                                                                                                                                                                                                                                                                                                                                                                                                                                                                                                                                                                                                                                                                              | ion you will need to have the following items ready to upload                                               |
| <ol> <li>Via DocuSign - can be acces</li> <li>Standard download, print, si</li> <li>Passport sized quality photograph<br/>taken on your camera phone).</li> <li>Your emergency contact details</li> <li>The name and contact number of<br/>referee should be over 18 years of</li> </ol>                                                                                                                                                                                                                                                                                                                                                                                                                                                                                                                                                                                                                                                                                                                                                                                                                                                                                                                                                                                                                                                                                                                                                                                                                                                                                                                                                                                                                                                                                                                                                                                                                                                                                                                                                                                                                                                 | ip Journey them.                                                                                            |
| <ol> <li>2. Standard download, print, si</li> <li>2. Passport sized quality photograph<br/>taken on your camera phone).</li> <li>3. Your emergency contact details</li> <li>4. The name and contact number of<br/>referee should be over 18 years of</li> </ol>                                                                                                                                                                                                                                                                                                                                                                                                                                                                                                                                                                                                                                                                                                                                                                                                                                                                                                                                                                                                                                                                                                                                                                                                                                                                                                                                                                                                                                                                                                                                                                                                                                                                                                                                                                                                                                                                          | > Volunteer form                                                                                            |
| <ol> <li>Passport sized quality photograph<br/>taken on your camera phone).</li> <li>Your emergency contact details</li> <li>The name and contact number of<br/>referee should be over 18 years of</li> </ol>                                                                                                                                                                                                                                                                                                                                                                                                                                                                                                                                                                                                                                                                                                                                                                                                                                                                                                                                                                                                                                                                                                                                                                                                                                                                                                                                                                                                                                                                                                                                                                                                                                                                                                                                                                                                                                                                                                                            | sed here                                                                                                    |
| taken on your camera phone).<br>3. Your emergency contact details<br>4. The name and contact number of<br>referee should be over 18 years of                                                                                                                                                                                                                                                                                                                                                                                                                                                                                                                                                                                                                                                                                                                                                                                                                                                                                                                                                                                                                                                                                                                                                                                                                                                                                                                                                                                                                                                                                                                                                                                                                                                                                                                                                                                                                                                                                                                                                                                             | gn - can be accessed here                                                                                   |
| <ol> <li>Your emergency contact details</li> <li>The name and contact number of<br/>referee should be over 18 years of</li> </ol>                                                                                                                                                                                                                                                                                                                                                                                                                                                                                                                                                                                                                                                                                                                                                                                                                                                                                                                                                                                                                                                                                                                                                                                                                                                                                                                                                                                                                                                                                                                                                                                                                                                                                                                                                                                                                                                                                                                                                                                                        | n (head and shoulders, against a plain, well lit background – ca                                            |
| 4. The name and contact number of referee should be over 18 years of                                                                                                                                                                                                                                                                                                                                                                                                                                                                                                                                                                                                                                                                                                                                                                                                                                                                                                                                                                                                                                                                                                                                                                                                                                                                                                                                                                                                                                                                                                                                                                                                                                                                                                                                                                                                                                                                                                                                                                                                                                                                     |                                                                                                             |
| referee should be over 18 years of                                                                                                                                                                                                                                                                                                                                                                                                                                                                                                                                                                                                                                                                                                                                                                                                                                                                                                                                                                                                                                                                                                                                                                                                                                                                                                                                                                                                                                                                                                                                                                                                                                                                                                                                                                                                                                                                                                                                                                                                                                                                                                       |                                                                                                             |
| · · · · · · · · · · · · · · · · · · ·                                                                                                                                                                                                                                                                                                                                                                                                                                                                                                                                                                                                                                                                                                                                                                                                                                                                                                                                                                                                                                                                                                                                                                                                                                                                                                                                                                                                                                                                                                                                                                                                                                                                                                                                                                                                                                                                                                                                                                                                                                                                                                    | two individuals who will provide a reference on your behalf.                                                |
| number within the island of Irelan                                                                                                                                                                                                                                                                                                                                                                                                                                                                                                                                                                                                                                                                                                                                                                                                                                                                                                                                                                                                                                                                                                                                                                                                                                                                                                                                                                                                                                                                                                                                                                                                                                                                                                                                                                                                                                                                                                                                                                                                                                                                                                       | f age, resident in Ireland or Northern Ireland, have a contact                                              |
|                                                                                                                                                                                                                                                                                                                                                                                                                                                                                                                                                                                                                                                                                                                                                                                                                                                                                                                                                                                                                                                                                                                                                                                                                                                                                                                                                                                                                                                                                                                                                                                                                                                                                                                                                                                                                                                                                                                                                                                                                                                                                                                                          | d, are not a family member and know you for at least 12 mon                                                 |
|                                                                                                                                                                                                                                                                                                                                                                                                                                                                                                                                                                                                                                                                                                                                                                                                                                                                                                                                                                                                                                                                                                                                                                                                                                                                                                                                                                                                                                                                                                                                                                                                                                                                                                                                                                                                                                                                                                                                                                                                                                                                                                                                          | affiliated with Sport Ireland or Sport NI) if you already hold or<br>ourse during the registration process. |