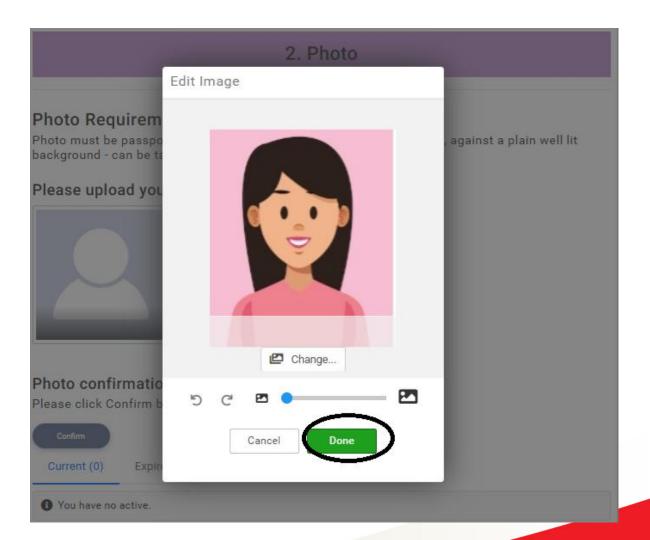

#### Please upload your photo - click the box below

Photo confirmation Please click Confirm below to confirm likeness of your image

You have no active.

- Drag the photo to centre it
- You can manipulate the photo by:
  - Rotation
  - Zoom
- Click '*Done*' when you photo meets requirements