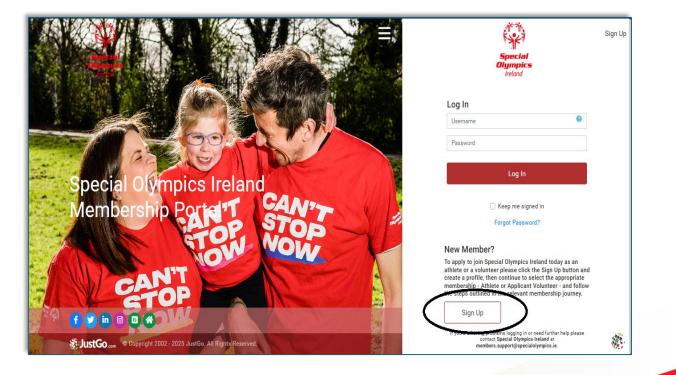

## When you are ready to proceed ...

- Click on the link to JustGo in your registration email
- Alternatively, navigate to <u>www.specialolympicsireland.justgo.</u> <u>com</u>
- Click 'Sign Up'