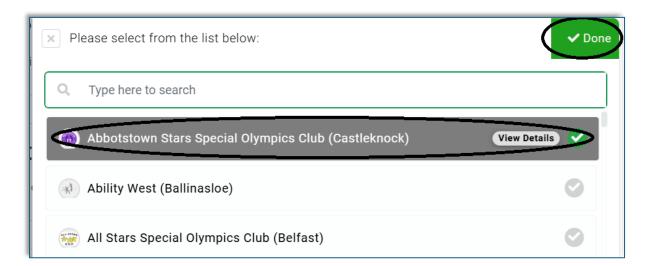

## Select your club

- Search or scroll to find your club
- Click to select your club's name
- Click 'Done' in the top right corner

**Corporate Volunteer** 

• Select '**No**' under 'Are you volunteering through one of SOI corporate partners?"