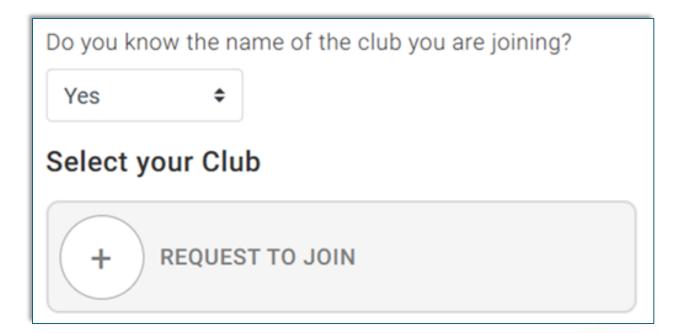

### **Volunteer section**

Are you interested in volunteering for a Club or an Event?

| Club  | \$   |
|-------|------|
| Club  |      |
| Event |      |
| Both  | <br> |

- Answer **'Yes'** or **'No'** to **'**Do you know the name of the club you are joining?**'**
- If you know your club's name, click 'Request to Join'
- If you select '**No**' we will contact you, when you have completed your volunteer application