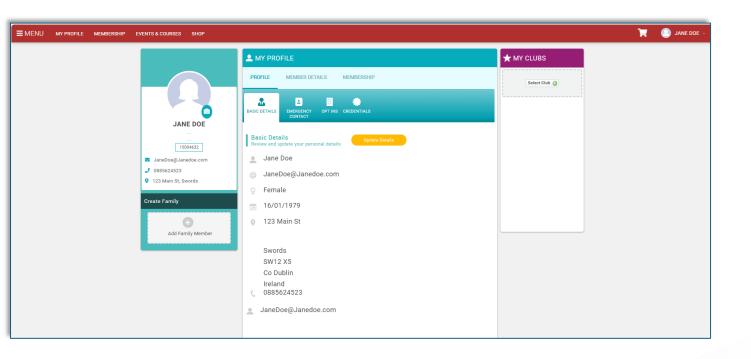

## **Privacy Statement**

- Read our data privacy statement
- Scroll to 'Accept & Continue' at the bottom of the statement

- Your profile will open onscreen
- If you selected a club it will be displayed under '*My Clubs*'