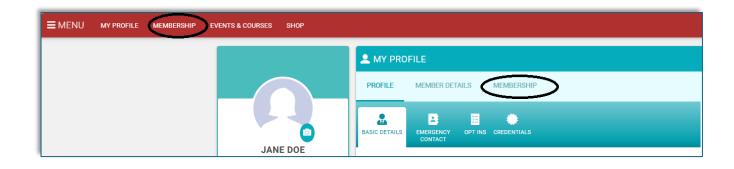

## **Complete Applicant Volunteer application**

• Click '*Membership*' either on the red bar at the top of the screen or under '*My Profile*'