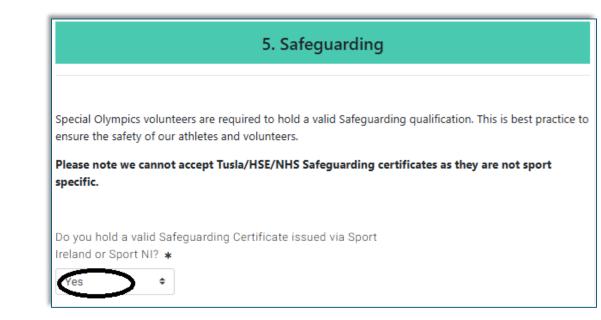

- All SOI volunteers must hold a valid Sport Ireland or Sport Northen Ireland Safeguarding 1 qualification
- If you have an existing valid Safeguarding certificate answer 'Yes' to submit the certificate
- If you do not have a Safeguarding certificate answer 'No', you will be given an opportunity to sign up for a course after you submit your volunteer application

#### Click 'Upload' to submit your Safeguarding certificate

Special Olympics volunteers are required to hold a valid Safeguarding qualification. This is best practice to ensure the safety of our athletes and volunteers.

Please note we cannot accept Tusla/HSE/NHS Safeguarding certificates as they are not sport specific.

Do you hold a valid Safeguarding Certificate issued via Sport Ireland or Sport NI?

Upload Safeguarding Certificate(s) Click upload to upload your Safeguarding Certificate (s)