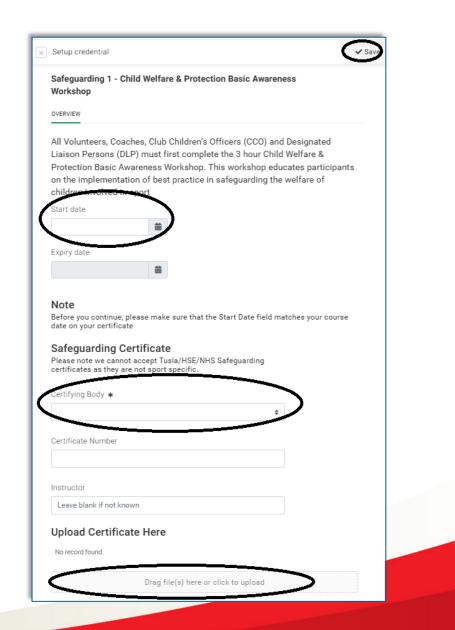

## • Click to select the certification you wish to submit

| Select a credential type                                             |    |
|----------------------------------------------------------------------|----|
| Credential Category                                                  |    |
| All                                                                  | \$ |
| Q Type here to search                                                |    |
| Designated Safeguarding Children's Officer (DSCO) (NI)               | Ø  |
| Safeguarding 1 - Child Welfare & Protection Basic Awareness Workshop | Ø  |
| Safeguarding 2 - Club Children's Officer                             | Ø  |
| Safeguarding 3 - Designated Liaison Person                           | Ø  |
| Safeguarding Children & Young People Workshop (NI)                   | Ø  |

#### Enter the date of your course as the 'Start Date'

- The expiry date of your certificate will fill automatically
- Complete required fields
- Ensure all information on your certificate is clearly visible in the photo submitted
- Click 'Save' in the top right corner