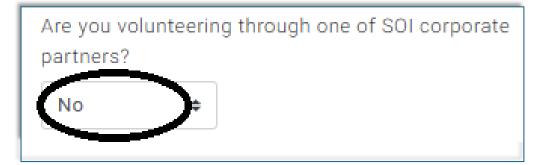

## Select your club

- Search or scroll to find your club
- Click to select your club's name
- Click 'Done' in the top right corner

**Corporate Volunteer** 

• Select '**No**' under 'Are you volunteering through one of SOI corporate partners?"