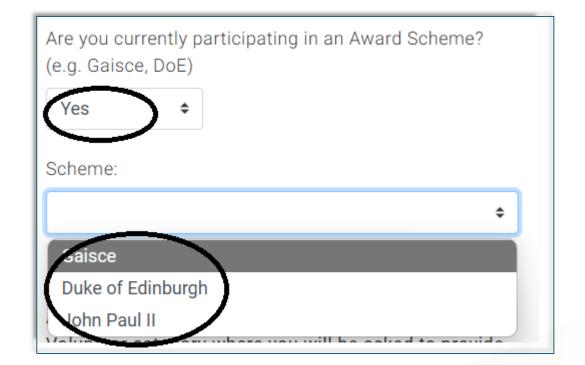

## Award Scheme

• If you are volunteering as part of an award scheme, choose the scheme