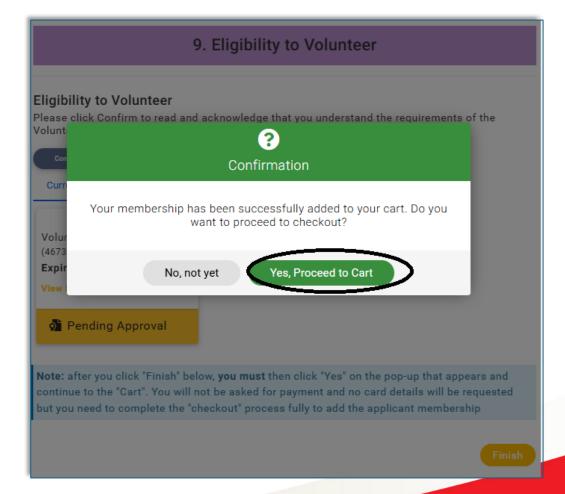

## • Ensure you have gathered all information listed

• Scroll down to continue

| <ul> <li>will not be able to finish this Membersh</li> <li>1. Completed and signed Consent to</li> <li>1. Via DocuSign - can be acces</li> <li>2. Standard download, print, si</li> <li>2. Passport sized quality photograph</li> <li>taken on your camera phone).</li> <li>3. Your emergency contact details</li> <li>4. The name and contact number of</li> <li>referee should be over 18 years of</li> </ul>                                                                                                                                                                                                                                                                                                                                                                                                                                                                                                                                                                                                                                                                                                                                                                                                                                                                                                                                                                                                                                                                                                                                                                                                                                                                                                                                                                                                                                                                                                                                                                                                                                                                                                                          |                                                                                                             |
|------------------------------------------------------------------------------------------------------------------------------------------------------------------------------------------------------------------------------------------------------------------------------------------------------------------------------------------------------------------------------------------------------------------------------------------------------------------------------------------------------------------------------------------------------------------------------------------------------------------------------------------------------------------------------------------------------------------------------------------------------------------------------------------------------------------------------------------------------------------------------------------------------------------------------------------------------------------------------------------------------------------------------------------------------------------------------------------------------------------------------------------------------------------------------------------------------------------------------------------------------------------------------------------------------------------------------------------------------------------------------------------------------------------------------------------------------------------------------------------------------------------------------------------------------------------------------------------------------------------------------------------------------------------------------------------------------------------------------------------------------------------------------------------------------------------------------------------------------------------------------------------------------------------------------------------------------------------------------------------------------------------------------------------------------------------------------------------------------------------------------------------|-------------------------------------------------------------------------------------------------------------|
| Volunteer 15<br>yrs<br>Benefits<br>• Support your community<br>• Be part of a team<br>• Avail of training<br>opportunities<br>• Make New Friends<br>• Learn New Skills<br>• Have Fun<br>Read more<br>✓ SELECTED<br>• Month Membership<br>Before you continue with your registration<br>will not be able to finish this Membersh<br>1. Completed and signed Consent too<br>1. Via DocuSign - can be access<br>2. Standard download, print, si<br>2. Passport sized quality photograph<br>taken on your camera phone).<br>3. Your emergency contact details<br>4. The name and contact number of<br>referee should be over 18 years of                                                                                                                                                                                                                                                                                                                                                                                                                                                                                                                                                                                                                                                                                                                                                                                                                                                                                                                                                                                                                                                                                                                                                                                                                                                                                                                                                                                                                                                                                                     |                                                                                                             |
| YFS         Benefits         • Support your community         • Be part of a team         • Avail of training<br>opportunities         • Make New Friends         • Learn New Skills         • Have Fun         Read more         SELECTED         • Month Membership         Before you continue with your registration         will not be able to finish this Membership         1. Completed and signed Consent to<br>1. Via DocuSign - can be access         2. Standard download, print, si         2. Passport sized quality photograph<br>taken on your camera phone).         3. Your emergency contact details         4. The name and contact number of<br>referee should be over 18 years of                                                                                                                                                                                                                                                                                                                                                                                                                                                                                                                                                                                                                                                                                                                                                                                                                                                                                                                                                                                                                                                                                                                                                                                                                                                                                                                                                                                                                                 |                                                                                                             |
| Benefits<br>• Support your community<br>• Be part of a team<br>• Avail of training<br>opportunities<br>• Make New Friends<br>• Learn New Skills<br>• Have Fun<br>Read more<br>ⓒ SELECTED<br>• Month Membership<br>Before you continue with your registration<br>will not be able to finish this Membership<br>1. Completed and signed Consent to<br>1. Via DocuSign - can be access<br>2. Standard download, print, si<br>2. Passport sized quality photograph<br>taken on your camera phone).<br>3. Your emergency contact details<br>4. The name and contact number of<br>referee should be over 18 years of                                                                                                                                                                                                                                                                                                                                                                                                                                                                                                                                                                                                                                                                                                                                                                                                                                                                                                                                                                                                                                                                                                                                                                                                                                                                                                                                                                                                                                                                                                                           |                                                                                                             |
| <ul> <li>Support your community</li> <li>Be part of a team</li> <li>Avail of training<br/>opportunities</li> <li>Make New Friends</li> <li>Learn New Skills</li> <li>Have Fun<br/>Read more</li> <li>SELECTED</li> <li>6 Month Membership</li> </ul> Before you continue with your registrative will not be able to finish this Membership 1. Completed and signed Consent to 1. Via DocuSign - can be access <ul> <li>2. Standard download, print, si</li> <li>2. Passport sized quality photograph taken on your camera phone).</li> <li>3. Your emergency contact details</li> <li>4. The name and contact number of referee should be over 18 years of the second seco</li></ul>           |                                                                                                             |
| <ul> <li>Be part of a team</li> <li>Avail of training opportunities</li> <li>Make New Friends</li> <li>Learn New Skills</li> <li>Have Fun</li> <li>Read more</li> <li>SELECTED</li> <li>6 Month Membership</li> </ul> Before you continue with your registrative will not be able to finish this Membership I. Completed and signed Consent to 1. Via DocuSign - can be access <ul> <li>2. Standard download, print, si</li> <li>2. Passport sized quality photograph taken on your camera phone).</li> <li>3. Your emergency contact details</li> <li>4. The name and contact number of referee should be over 18 years of the second second</li></ul>                   |                                                                                                             |
| <ul> <li>Avail of training<br/>opportunities</li> <li>Make New Friends</li> <li>Learn New Skills</li> <li>Have Fun<br/>Read more</li> <li>SELECTED</li> <li>6 Month Membership</li> </ul> Before you continue with your registration<br>will not be able to finish this Membership 1. Completed and signed Consent to<br>1. Via DocuSign - can be access <ul> <li>2. Standard download, print, si</li> <li>2. Passport sized quality photograph<br/>taken on your camera phone).</li> <li>3. Your emergency contact details</li> <li>4. The name and contact number of<br/>referee should be over 18 years of</li> </ul>                                                                                                                                                                                                                                                                                                                                                                                                                                                                                                                                                                                                                                                                                                                                                                                                                                                                                                                                                                                                                                                                                                                                                                                                                                                                                                                                                                                                                                                                                                                 |                                                                                                             |
| opportunities  Make New Friends  Learn New Skills Have Fun  Read more  SELECTED 6 Month Membership Before you continue with your registrati will not be able to finish this Membersh 1. Completed and signed Consent to 1. Via DocuSign - can be acces 2. Standard download, print, si 2. Passport sized quality photograph taken on your camera phone). 3. Your emergency contact details 4. The name and contact number of referee should be over 18 years of                                                                                                                                                                                                                                                                                                                                                                                                                                                                                                                                                                                                                                                                                                                                                                                                                                                                                                                                                                                                                                                                                                                                                                                                                                                                                                                                                                                                                                                                                                                                                                                                                                                                          |                                                                                                             |
| <ul> <li>Learn New Skills</li> <li>Have Fun<br/>Read more</li> <li>SELECTED</li> <li>6 Month Membership</li> <li>Before you continue with your registrative</li> <li>and the ship of the s</li></ul>                         |                                                                                                             |
| <ul> <li>Have Fun<br/>Read more</li> <li>SELECTED</li> <li>6 Month Membership</li> <li>Before you continue with your registrative will not be able to finish this Membershin</li> <li>1. Completed and signed Consent to 1. Via DocuSign - can be access</li> <li>2. Standard download, print, si</li> <li>2. Passport sized quality photograph taken on your camera phone).</li> <li>3. Your emergency contact details</li> <li>4. The name and contact number of referee should be over 18 years of</li> </ul>                                                                                                                                                                                                                                                                                                                                                                                                                                                                                                                                                                                                                                                                                                                                                                                                                                                                                                                                                                                                                                                                                                                                                                                                                                                                                                                                                                                                                                                                                                                                                                                                                         |                                                                                                             |
| Read more<br>SELECTED<br>6 Month Membership<br>Before you continue with your registration<br>will not be able to finish this Membership<br>1. Completed and signed Consent to<br>1. Via DocuSign - can be access<br>2. Standard download, print, si<br>2. Passport sized quality photograph<br>taken on your camera phone).<br>3. Your emergency contact details<br>4. The name and contact number of<br>referee should be over 18 years of                                                                                                                                                                                                                                                                                                                                                                                                                                                                                                                                                                                                                                                                                                                                                                                                                                                                                                                                                                                                                                                                                                                                                                                                                                                                                                                                                                                                                                                                                                                                                                                                                                                                                              |                                                                                                             |
| <ul> <li>SELECTED</li> <li>6 Month Membership</li> <li>Before you continue with your registrativil not be able to finish this Membership</li> <li>1. Completed and signed Consent to 1. Via DocuSign - can be acces</li> <li>2. Standard download, print, si</li> <li>2. Passport sized quality photograph taken on your camera phone).</li> <li>3. Your emergency contact details</li> <li>4. The name and contact number of referee should be over 18 years of</li> </ul>                                                                                                                                                                                                                                                                                                                                                                                                                                                                                                                                                                                                                                                                                                                                                                                                                                                                                                                                                                                                                                                                                                                                                                                                                                                                                                                                                                                                                                                                                                                                                                                                                                                              |                                                                                                             |
| <ul> <li>6 Month Membership</li> <li>Before you continue with your registrative will not be able to finish this Membershint 1. Completed and signed Consent to 1. Via DocuSign - can be access 2. Standard download, print, si</li> <li>2. Passport sized quality photographing taken on your camera phone).</li> <li>3. Your emergency contact details</li> <li>4. The name and contact number of referee should be over 18 years of the second sec</li></ul> |                                                                                                             |
| <ul> <li>6 Month Membership</li> <li>Before you continue with your registrative will not be able to finish this Membershin 1. Completed and signed Consent to 1. Via DocuSign - can be access 2. Standard download, print, si</li> <li>2. Passport sized quality photographing taken on your camera phone).</li> <li>3. Your emergency contact details</li> <li>4. The name and contact number of referee should be over 18 years of the second seco</li></ul> |                                                                                                             |
| <ul> <li>Before you continue with your registrativill not be able to finish this Membersh</li> <li>1. Completed and signed Consent to</li> <li>1. Via DocuSign - can be access</li> <li>2. Standard download, print, si</li> <li>2. Passport sized quality photograph taken on your camera phone).</li> <li>3. Your emergency contact details</li> <li>4. The name and contact number of referee should be over 18 years of</li> </ul>                                                                                                                                                                                                                                                                                                                                                                                                                                                                                                                                                                                                                                                                                                                                                                                                                                                                                                                                                                                                                                                                                                                                                                                                                                                                                                                                                                                                                                                                                                                                                                                                                                                                                                   |                                                                                                             |
| <ul> <li>will not be able to finish this Membersh</li> <li>1. Completed and signed Consent to</li> <li>1. Via DocuSign - can be acces</li> <li>2. Standard download, print, si</li> <li>2. Passport sized quality photograph</li> <li>taken on your camera phone).</li> <li>3. Your emergency contact details</li> <li>4. The name and contact number of referee should be over 18 years of</li> </ul>                                                                                                                                                                                                                                                                                                                                                                                                                                                                                                                                                                                                                                                                                                                                                                                                                                                                                                                                                                                                                                                                                                                                                                                                                                                                                                                                                                                                                                                                                                                                                                                                                                                                                                                                   |                                                                                                             |
| <ol> <li>Completed and signed Consent to<br/>1. Via DocuSign - can be acces<br/>2. Standard download, print, si<br/>2. Passport sized quality photograph<br/>taken on your camera phone).</li> <li>Your emergency contact details</li> <li>The name and contact number of<br/>referee should be over 18 years of</li> </ol>                                                                                                                                                                                                                                                                                                                                                                                                                                                                                                                                                                                                                                                                                                                                                                                                                                                                                                                                                                                                                                                                                                                                                                                                                                                                                                                                                                                                                                                                                                                                                                                                                                                                                                                                                                                                              | ion you will need to have the following items ready to upload                                               |
| <ol> <li>Via DocuSign - can be acces</li> <li>Standard download, print, si</li> <li>Passport sized quality photograph<br/>taken on your camera phone).</li> <li>Your emergency contact details</li> <li>The name and contact number of<br/>referee should be over 18 years of</li> </ol>                                                                                                                                                                                                                                                                                                                                                                                                                                                                                                                                                                                                                                                                                                                                                                                                                                                                                                                                                                                                                                                                                                                                                                                                                                                                                                                                                                                                                                                                                                                                                                                                                                                                                                                                                                                                                                                 | ip Journey them.                                                                                            |
| <ol> <li>2. Standard download, print, si</li> <li>2. Passport sized quality photograph<br/>taken on your camera phone).</li> <li>3. Your emergency contact details</li> <li>4. The name and contact number of<br/>referee should be over 18 years of</li> </ol>                                                                                                                                                                                                                                                                                                                                                                                                                                                                                                                                                                                                                                                                                                                                                                                                                                                                                                                                                                                                                                                                                                                                                                                                                                                                                                                                                                                                                                                                                                                                                                                                                                                                                                                                                                                                                                                                          | > Volunteer form                                                                                            |
| <ol> <li>Passport sized quality photograph<br/>taken on your camera phone).</li> <li>Your emergency contact details</li> <li>The name and contact number of<br/>referee should be over 18 years of</li> </ol>                                                                                                                                                                                                                                                                                                                                                                                                                                                                                                                                                                                                                                                                                                                                                                                                                                                                                                                                                                                                                                                                                                                                                                                                                                                                                                                                                                                                                                                                                                                                                                                                                                                                                                                                                                                                                                                                                                                            | sed here                                                                                                    |
| taken on your camera phone).<br>3. Your emergency contact details<br>4. The name and contact number of<br>referee should be over 18 years of                                                                                                                                                                                                                                                                                                                                                                                                                                                                                                                                                                                                                                                                                                                                                                                                                                                                                                                                                                                                                                                                                                                                                                                                                                                                                                                                                                                                                                                                                                                                                                                                                                                                                                                                                                                                                                                                                                                                                                                             | gn - can be accessed here                                                                                   |
| <ol> <li>Your emergency contact details</li> <li>The name and contact number of<br/>referee should be over 18 years of</li> </ol>                                                                                                                                                                                                                                                                                                                                                                                                                                                                                                                                                                                                                                                                                                                                                                                                                                                                                                                                                                                                                                                                                                                                                                                                                                                                                                                                                                                                                                                                                                                                                                                                                                                                                                                                                                                                                                                                                                                                                                                                        | n (head and shoulders, against a plain, well lit background – ca                                            |
| 4. The name and contact number of referee should be over 18 years of                                                                                                                                                                                                                                                                                                                                                                                                                                                                                                                                                                                                                                                                                                                                                                                                                                                                                                                                                                                                                                                                                                                                                                                                                                                                                                                                                                                                                                                                                                                                                                                                                                                                                                                                                                                                                                                                                                                                                                                                                                                                     |                                                                                                             |
| referee should be over 18 years of                                                                                                                                                                                                                                                                                                                                                                                                                                                                                                                                                                                                                                                                                                                                                                                                                                                                                                                                                                                                                                                                                                                                                                                                                                                                                                                                                                                                                                                                                                                                                                                                                                                                                                                                                                                                                                                                                                                                                                                                                                                                                                       |                                                                                                             |
| · · · · · · · · · · · · · · · · · · ·                                                                                                                                                                                                                                                                                                                                                                                                                                                                                                                                                                                                                                                                                                                                                                                                                                                                                                                                                                                                                                                                                                                                                                                                                                                                                                                                                                                                                                                                                                                                                                                                                                                                                                                                                                                                                                                                                                                                                                                                                                                                                                    | two individuals who will provide a reference on your behalf.                                                |
| number within the island of Irelan                                                                                                                                                                                                                                                                                                                                                                                                                                                                                                                                                                                                                                                                                                                                                                                                                                                                                                                                                                                                                                                                                                                                                                                                                                                                                                                                                                                                                                                                                                                                                                                                                                                                                                                                                                                                                                                                                                                                                                                                                                                                                                       | f age, resident in Ireland or Northern Ireland, have a contact                                              |
|                                                                                                                                                                                                                                                                                                                                                                                                                                                                                                                                                                                                                                                                                                                                                                                                                                                                                                                                                                                                                                                                                                                                                                                                                                                                                                                                                                                                                                                                                                                                                                                                                                                                                                                                                                                                                                                                                                                                                                                                                                                                                                                                          | d, are not a family member and know you for at least 12 mon                                                 |
|                                                                                                                                                                                                                                                                                                                                                                                                                                                                                                                                                                                                                                                                                                                                                                                                                                                                                                                                                                                                                                                                                                                                                                                                                                                                                                                                                                                                                                                                                                                                                                                                                                                                                                                                                                                                                                                                                                                                                                                                                                                                                                                                          | affiliated with Sport Ireland or Sport NI) if you already hold or<br>ourse during the registration process. |